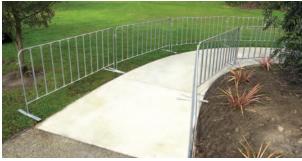

## **Pedestrian Event Control Fence**

Event Fence portable barrier is a system of interlocking freestanding fence panels. Simply link Event Fence panels together to create continuous barricading for festivals, parades, sporting events or work sites. Optional forklift stillage makes storage and transporting of Event fence panels simple and efficient.

## **Fence Specifications**

- Fully welded steel construction, galvanised finish
- Panels nest together when not in use to reduce storage space
- Vertical bars eliminate climbing points
- · Panels are able to pivot at joins
- Low profile, removable feet reduces tripping hazards