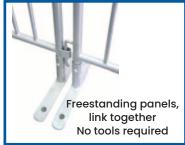

## **Fence Specifications**

- Fully welded steel construction, galvanised finish
- Panels nest together when not in use to reduce storage space
- Vertical bars eliminate climbing points
- · Panels are able to pivot at joins
- Low profile, removable feet reduces tripping hazards