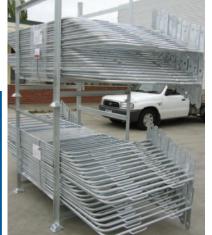

## **Pedestrian Event Control Fence**

Event Fence portable barrier is a system of interlocking freestanding fence panels. Simply link Event Fence panels together to create continuous barricading for festivals, parades, sporting events or work sites. Optional forklift stillage makes storage and transporting of Event fence panels simple and efficient.

## **Fence Specifications**

- Fully welded steel construction, galvanised finish
- Panels nest together when not in use to reduce storage space
- Vertical bars eliminate climbing points
- · Panels are able to pivot at joins
- Low profile, removable feet reduces tripping hazards

See this product on page 320 of the MHA catalogue

16mm dia. x 1.2mm

SIDE VIEW

| Code  | Details                                 | Height (mm) | Length (mm) | Width (mm) | Unit Weight (kg) |
|-------|-----------------------------------------|-------------|-------------|------------|------------------|
| B6710 | Event Fence Barrier Panel               | 1100        | 2200        | 490        | 16               |
| B6711 | Event Fence Stillages (holds 30 panels) |             |             |            |                  |