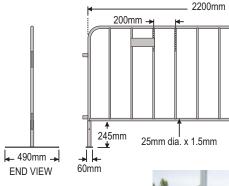

1100mm

See this product on page 320 of the MHA catalogue

16mm dia. x 1.2mm

SIDE VIEW

| Code  | Details                                 | Height (mm) | Length (mm) | Width (mm) | Unit Weight (kg) |
|-------|-----------------------------------------|-------------|-------------|------------|------------------|
| B6710 | Event Fence Barrier Panel               | 1100        | 2200        | 490        | 16               |
| B6711 | Event Fence Stillages (holds 30 panels) |             |             |            |                  |