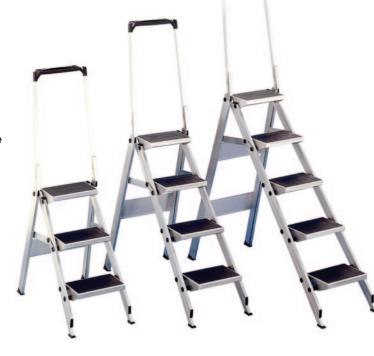

## **Heavy Duty Step Ladders**

The Safety Step has extra large steps instead of narrow rungs which provide safety and comfort when in use.

- Engineered with lightweight yet sturdy aluminium construction
- Extra large steps (225mm x 300mm) with skid resistant rubber surface
- Fold flat when not in use easy to store and transport
- Safety Step folds flat when not in use

See this product on page 155 of the MHA catalogue

when not in use

| Code  | Details                            | No. of steps | Height<br>(mm) | Unit<br>Weight<br>(kg) | Safety Handrail |
|-------|------------------------------------|--------------|----------------|------------------------|-----------------|
| A5021 | Safety Step Ladder                 | 2            | 460            | 5.1                    | -               |
| A5031 | Safety Step Ladder                 | 3            | 690            | 8.6                    | -               |
| A5033 | Safety Step Ladder (with handrail) | 3            | 690            | 10.6                   | Yes             |
| A5041 | Safety Step Ladder                 | 4            | 920            | 11.3                   | -               |
| A5043 | Safety Step Ladder (with handrail) | 4            | 920            | 13.0                   | Yes             |
| A5053 | Safety Step Ladder (with handrail) | 5            | 1150           | 15.3                   | Yes             |
|       |                                    |              |                |                        |                 |