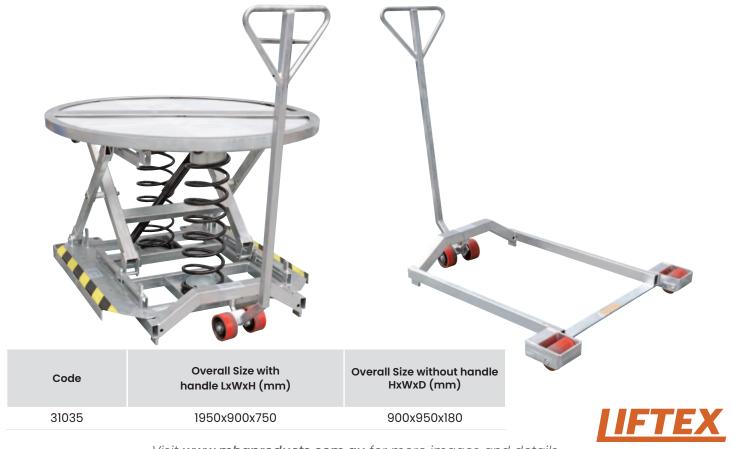

## Galvanised Mobile Pallet Base & Dolly Frame

- The Mobile Pallet Table Dollies allow users to quickly position the pallet elevator close to the loading/unloading area.
- The Mobile Dolly Base sits under a Pallet elevator for easy manual movement. Removing the handle drops the base to the ground, locking the Pallet elevator into position.
- The Mobile Dolly Handle is a strong and easy to use handle, which can be separated from the Base Frame and stored for later use.
- · Handle Height can be adjusted from 600-900mm