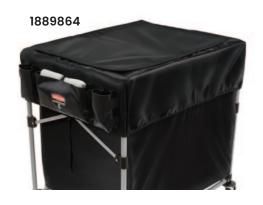

See this product on page 32 of the MHA catalogue

1881782

See more information on next page

| Code    | Details                               | Load Capacity<br>(kg) | Volume<br>Capacity (L) | Overall Size<br>LxWxH (mm) |
|---------|---------------------------------------|-----------------------|------------------------|----------------------------|
| 1881749 | Collapsible X-Cart                    | 90                    | 150                    | 612x516x864                |
| 1881750 | Collapsible X-Cart                    | 90                    | 300                    | 953x612864                 |
| 1881781 | Collapsible X-Cart                    | 90                    | 300 (2x 150)           | 907x612x879                |
| 1881782 | Replacement Bag for 1881749 & 1881781 |                       | 150                    | 389x569x693                |
| 1881783 | Replacement Bag for 1881750           |                       | 300                    | 775x569x693                |
| 1889864 | Large Black Cover for X-Carts         |                       |                        | Fits all X-Carts           |