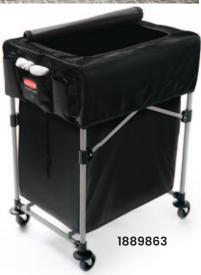

See this product on page 32 of the MHA catalogue

1881782

See more information on next page

| Code    | Details                               | Load Capacity<br>(kg) | Volume<br>Capacity (L) | Overall Size<br>LxWxH (mm) |
|---------|---------------------------------------|-----------------------|------------------------|----------------------------|
| 1881749 | Collapsible X-Cart                    | 90                    | 150                    | 612x516x864                |
| 1881750 | Collapsible X-Cart                    | 90                    | 300                    | 953x612864                 |
| 1881781 | Collapsible X-Cart                    | 90                    | 300 (2x 150)           | 907x612x879                |
| 1881782 | Replacement Bag for 1881749 & 1881781 |                       | 150                    | 389x569x693                |
| 1881783 | Replacement Bag for 1881750           |                       | 300                    | 775x569x693                |
| 1889864 | Large Black Cover for X-Carts         |                       |                        | Fits all X-Carts           |