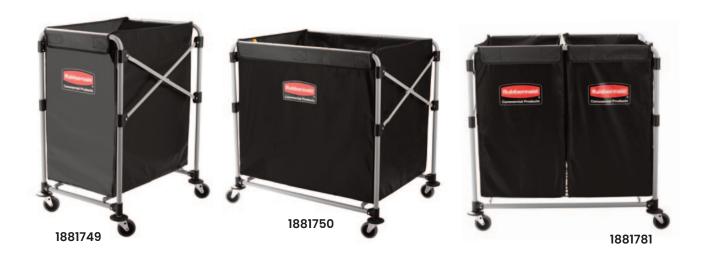

## **Rubbermaid Collapsible X-Carts**

- The Collapsible X-Cart is a versatile system you can rely on for efficient
  - performance without compromising image.
- Compact, collapsible frame enables efficient storage for improved organisation. The cart's footprint reduces by 75% to just 115mm wide when collapsed
- · Cart stands upright in the collapsed position
- 3 models available with replacement bags and cover
- · Six spacious storage pockets to hold extra equipment
- Convenient lid that allows access to the contents of the cart without having to remove the cover
- · Lid stays secure with a strong Velcro trim
- · Cover attaches tightly to the X-Cart frame with a drawstring
- · X-Cart can still collapse with the cover in place

See this product on page 32 of the MHA catalogue

1881782

See more information on next page

| Code    | Details                               | Load Capacity<br>(kg) | Volume<br>Capacity (L) | Overall Size<br>LxWxH (mm) |
|---------|---------------------------------------|-----------------------|------------------------|----------------------------|
| 1881749 | Collapsible X-Cart                    | 90                    | 150                    | 612x516x864                |
| 1881750 | Collapsible X-Cart                    | 90                    | 300                    | 953x612864                 |
| 1881781 | Collapsible X-Cart                    | 90                    | 300 (2x 150)           | 907x612x879                |
| 1881782 | Replacement Bag for 1881749 & 1881781 |                       | 150                    | 389x569x693                |
| 1881783 | Replacement Bag for 1881750           |                       | 300                    | 775x569x693                |
| 1889864 | Large Black Cover for X-Carts         |                       |                        | Fits all X-Carts           |