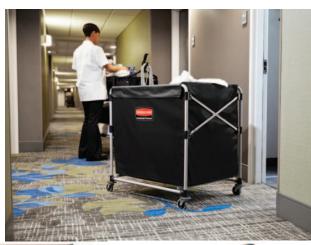

## **Rubbermaid Collapsible X-Carts**

- The Collapsible X-Cart is a versatile system you can rely on for efficient
  - performance without compromising image.
- Compact, collapsible frame enables efficient storage for improved organisation. The cart's footprint reduces by 75% to just 115mm wide when collapsed
- · Cart stands upright in the collapsed position
- 3 models available with replacement bags and cover
- · Six spacious storage pockets to hold extra equipment
- Convenient lid that allows access to the contents of the cart without having to remove the cover
- · Lid stays secure with a strong Velcro trim
- · Cover attaches tightly to the X-Cart frame with a drawstring
- · X-Cart can still collapse with the cover in place