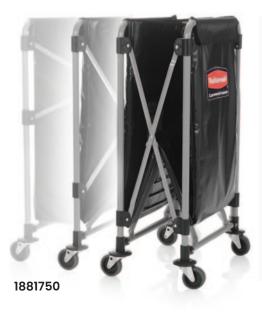

## **Rubbermaid Collapsible X-Carts**

- The Collapsible X-Cart is a versatile system you can rely on for efficient
  - performance without compromising image.
- Compact, collapsible frame enables efficient storage for improved organisation. The cart's footprint reduces by 75% to just 115mm wide when collapsed
- · Cart stands upright in the collapsed position
- 3 models available with replacement bags and cover
- · Six spacious storage pockets to hold extra equipment
- Convenient lid that allows access to the contents of the cart without having to remove the cover
- · Lid stays secure with a strong Velcro trim
- · Cover attaches tightly to the X-Cart frame with a drawstring
- · X-Cart can still collapse with the cover in place

See this product on page 32 of the MHA catalogue

1881782

See more information on next page

| Code    | Details                               | Load Capacity<br>(kg) | Volume<br>Capacity (L) | Overall Size<br>LxWxH (mm) |
|---------|---------------------------------------|-----------------------|------------------------|----------------------------|
| 1881749 | Collapsible X-Cart                    | 90                    | 150                    | 612x516x864                |
| 1881750 | Collapsible X-Cart                    | 90                    | 300                    | 953x612864                 |
| 1881781 | Collapsible X-Cart                    | 90                    | 300 (2x 150)           | 907x612x879                |
| 1881782 | Replacement Bag for 1881749 & 1881781 |                       | 150                    | 389x569x693                |
| 1881783 | Replacement Bag for 1881750           |                       | 300                    | 775x569x693                |
| 1889864 | Large Black Cover for X-Carts         |                       |                        | Fits all X-Carts           |