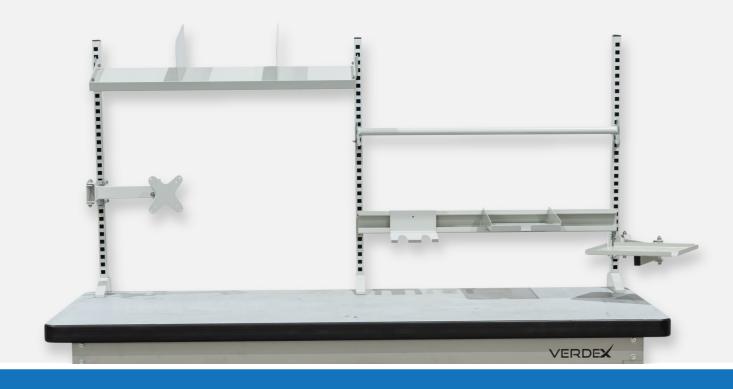

## Tool Bin Rails & Reversible / Tilting shelves

Ideal attachments for providing extra storage. Both options are available in half & full lengths with optional dividers to suit the Reversible Shelf. Please note that all accessories which sit above the benchtop require upright panel beams to attach to.

#### Add-on Attachments

Smaller accessories to be attached to existing shelves & beams. Excellent way to minimise clutter on the benchtop & increase efficiency. Choice of Shelf Dividers, A4 Document Holders, Monitor & Label printer arms & Tape Dispenser Holders. Please note these accessories will require back panel beams or shelves to clip onto, depending on your application.