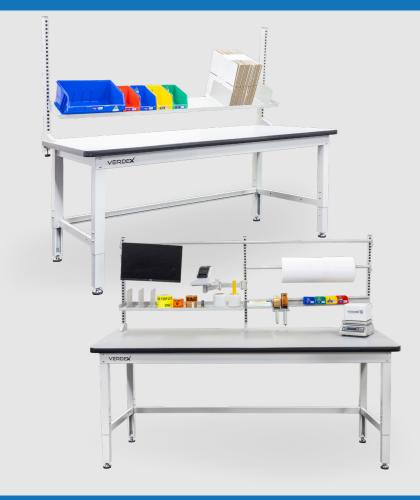

### Enhancing Workplace Storage & Organisation

Different Shelving choices with optional dividers to improve organisation. Available in either half or full lengths

## Tool Bin Rails & Reversible / Tilting shelves

Ideal attachments for providing extra storage. Both options are available in half & full lengths with optional dividers to suit the Reversible Shelf. Please note that all accessories which sit above the benchtop require upright panel beams to attach to.

#### Add-on Attachments

Smaller accessories to be attached to existing shelves & beams. Excellent way to minimise clutter on the benchtop & increase efficiency. Choice of Shelf Dividers, A4 Document Holders, Monitor & Label printer arms & Tape Dispenser Holders. Please note these accessories will require back panel beams or shelves to clip onto, depending on your application.