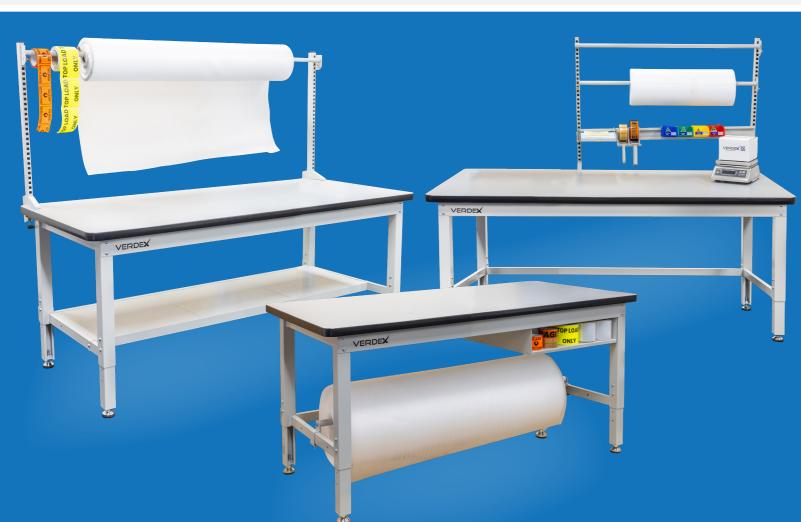

## **O Keep it Simple**or Fully Accessorise

All accessories are sold separately with a vast range of configurations available to suit just about any application.

# Roll Holders O Perfect for Packaging

Roll Holder attachments are suitable for tapes, labels, plastic wraps etc. Half length or full length options are available. Please note that all accessories which sit above the benchtop require upright panel beams to attach to.