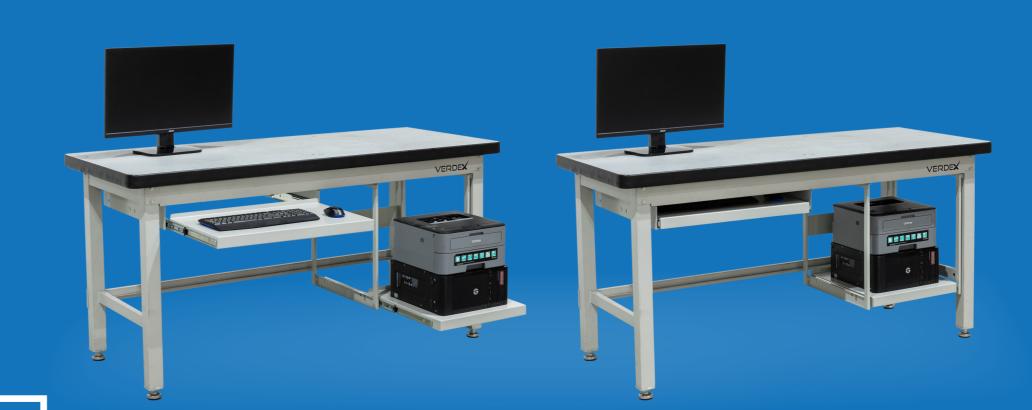

### O Slide Out Shelving

Slide out Keyboard & Printer Shelves can be tucked away when not in use, promoting a compact design