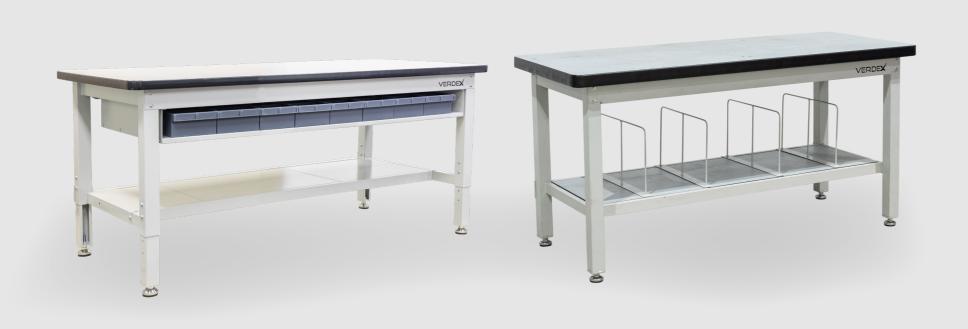

### Enhancing Workplace Storage & Organisation

Different Shelving choices with optional dividers to improve organisation. Available in either half or full lengths