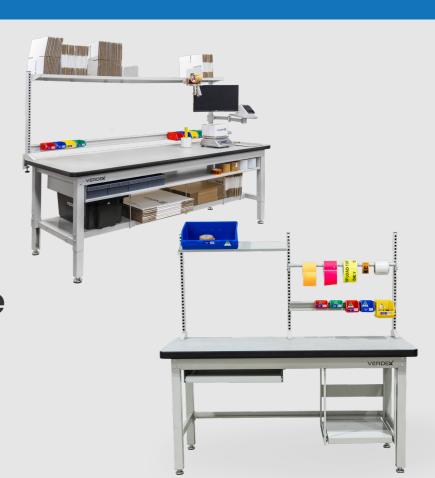

### Enhancing Workplace Storage & Organisation

Different Shelving choices with optional dividers to improve organisation. Available in either half or full lengths

# Roll Holders O Perfect for Packaging

Roll Holder attachments are suitable for tapes, labels, plastic wraps etc. Half length or full length options are available. Please note that all accessories which sit above the benchtop require upright panel beams to attach to.

## Tool Bin Rails & Reversible / Tilting shelves

Ideal attachments for providing extra storage. Both options are available in half & full lengths with optional dividers to suit the Reversible Shelf. Please note that all accessories which sit above the benchtop require upright panel beams to attach to.

#### Add-on Attachments

Smaller accessories to be attached to existing shelves & beams. Excellent way to minimise clutter on the benchtop & increase efficiency. Choice of Shelf Dividers, A4 Document Holders, Monitor & Label printer arms & Tape Dispenser Holders. Please note these accessories will require back panel beams or shelves to clip onto, depending on your application.