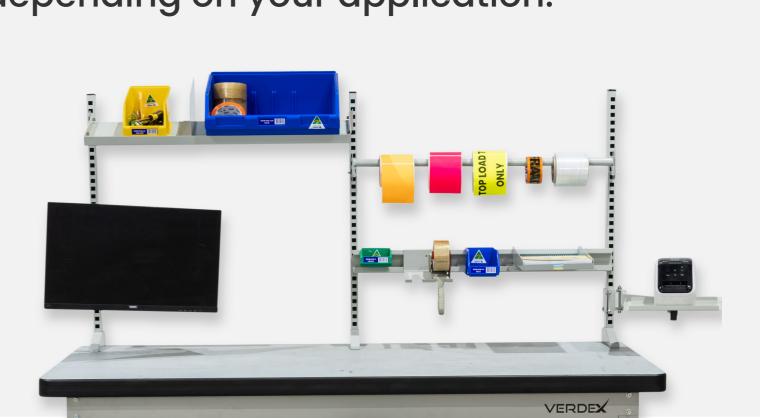

## **O Keep it Simple**or Fully Accessorise

All accessories are sold separately with a vast range of configurations available to suit just about any application.

### Enhancing Workplace Storage & Organisation

Different Shelving choices with optional dividers to improve organisation. Available in either half or full lengths

# Roll Holders O Perfect for Packaging

Roll Holder attachments are suitable for tapes, labels, plastic wraps etc. Half length or full length options are available. Please note that all accessories which sit above the benchtop require upright panel beams to attach to.

## Tool Bin Rails & Reversible / Tilting shelves

Ideal attachments for providing extra storage. Both options are available in half & full lengths with optional dividers to suit the Reversible Shelf. Please note that all accessories which sit above the benchtop require upright panel beams to attach to.

#### Add-on Attachments

Smaller accessories to be attached to existing shelves & beams. Excellent way to minimise clutter on the benchtop & increase efficiency. Choice of Shelf Dividers, A4 Document Holders, Monitor & Label printer arms & Tape Dispenser Holders. Please note these accessories will require back panel beams or shelves to clip onto, depending on your application.