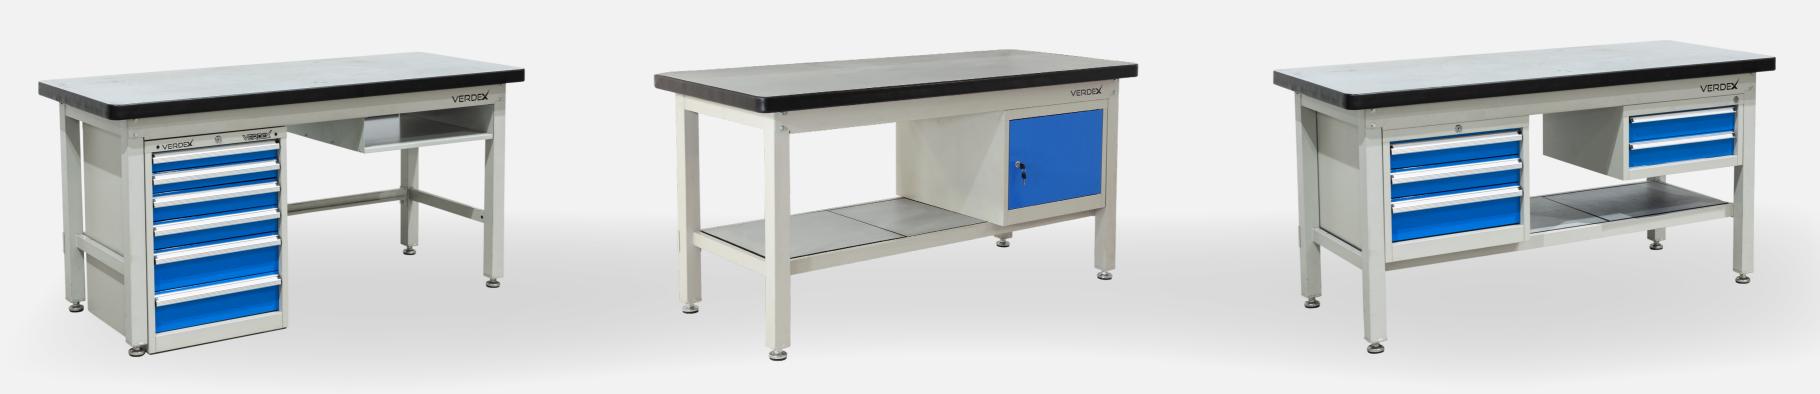

#### Lockable Cabinets

Heavy duty industrial drawer or cabinet units available. Option of 2, 3 or 6 slide out drawers with all drawers supplied with adjustable dividers. Cabinet unit features a swing door with one shelf.

All units are lockable for added security.