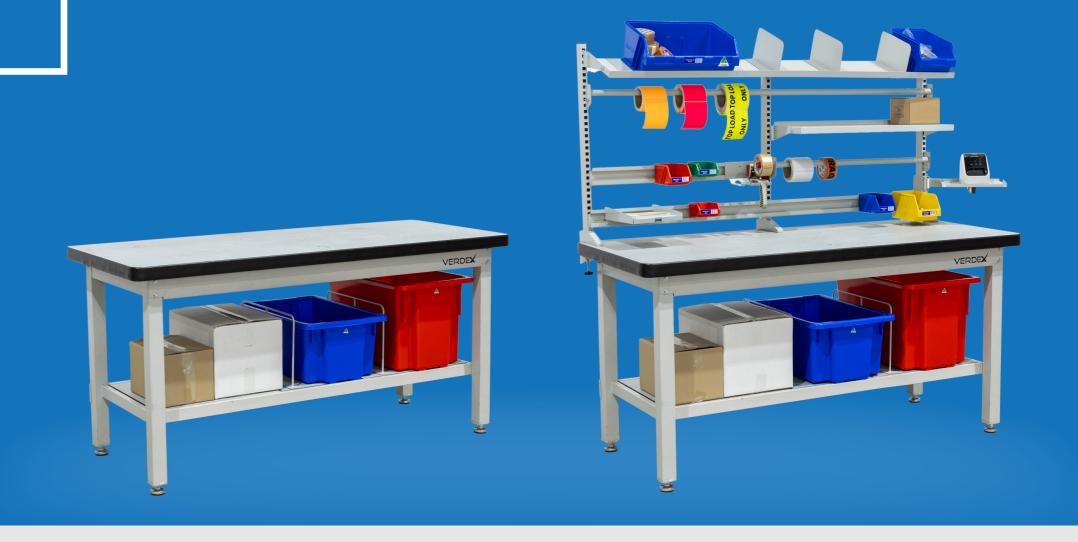

## **O Keep it Simple**or Fully Accessorise

All accessories are sold separately with a vast range of configurations available to suit just about any application.

# Roll Holders O Perfect for Packaging

Roll Holder attachments are suitable for tapes, labels, plastic wraps etc. Half length or full length options are available. Please note that all accessories which sit above the benchtop require upright panel beams to attach to.

## Tool Bin Rails & Reversible / Tilting shelves

Ideal attachments for providing extra storage. Both options are available in half & full lengths with optional dividers to suit the Reversible Shelf. Please note that all accessories which sit above the benchtop require upright panel beams to attach to.