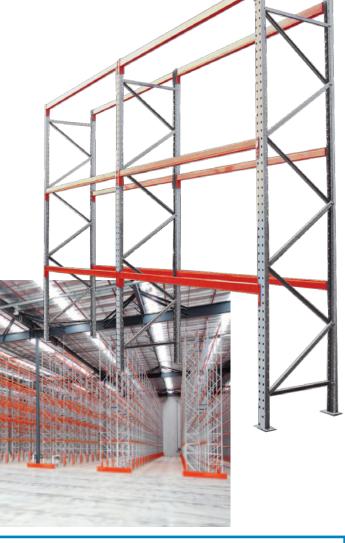

Racking Projects: Selective Pallet Racking

- Selective Pallet Racking is a straight forward, cost effective racking system
- · Allows individual access to each pallet
- Provides space utilization yet retains total product accessibility
- Can be adjusted & adapted very easily
- We can supply & install your pallet racking system
- · Free analysis & design service
- Australian Standard approved AS4084-2012

Contact us for pricing on installation

See this product on page 311 of the MHA catalogue