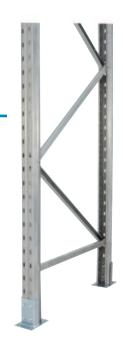

## **Pallet Racking Frames**

| Code  | Details                  | Frame Height<br>(mm) |
|-------|--------------------------|----------------------|
| 11201 | Pallet Racking End Frame | 3048                 |
| 11210 | Pallet Racking End Frame | 3658                 |
| 11202 | Pallet Racking End Frame | 4267                 |
| 11203 | Pallet Racking End Frame | 4877                 |
| 11204 | Pallet Racking End Frame | 6096                 |
| 11205 | Pallet Racking End Frame | 7315                 |

See more information on next page