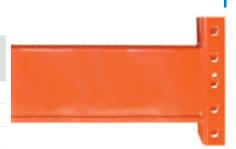

## **Standard Pallet Racking Beams**

| Code  | Details             | Size (mm)            | Capacity (kg)<br>per pair |
|-------|---------------------|----------------------|---------------------------|
| 11310 | Pallet Racking Beam | 1372 long x 80 high  | 2000                      |
| 11305 | Pallet Racking Beam | 2591 long x 80 high  | 1000                      |
| 11311 | Pallet Racking Beam | 2591 long x 100 high | 2000                      |
| 11312 | Pallet Racking Beam | 2743 long x 100 high | 2000                      |
|       |                     |                      |                           |

## **Heavy Duty Pallet Racking Beams**

| Code  | Details             | Size (mm)            | Capacity (kg)<br>per pair |
|-------|---------------------|----------------------|---------------------------|
| 11317 | Pallet Racking Beam | 2591 long x 120 high | 3000                      |
| 11318 | Pallet Racking Beam | 2743 long x 120 high | 3000                      |
| 11319 | Pallet Racking Beam | 3810 long x 140 high | 2500                      |
|       |                     |                      |                           |