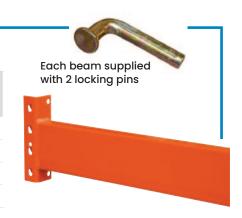

## **Standard Pallet Racking Beams**

| Code  | Details             | Size (mm)            | Capacity (kg)<br>per pair |
|-------|---------------------|----------------------|---------------------------|
| 11310 | Pallet Racking Beam | 1372 long x 80 high  | 2000                      |
| 11305 | Pallet Racking Beam | 2591 long x 80 high  | 1000                      |
| 11311 | Pallet Racking Beam | 2591 long x 100 high | 2000                      |
| 11312 | Pallet Racking Beam | 2743 long x 100 high | 2000                      |
|       |                     |                      |                           |

## **Heavy Duty Pallet Racking Beams**

| Code  | Details             | Size (mm)            | Capacity (kg)<br>per pair |
|-------|---------------------|----------------------|---------------------------|
| 11317 | Pallet Racking Beam | 2591 long x 120 high | 3000                      |
| 11318 | Pallet Racking Beam | 2743 long x 120 high | 3000                      |
| 11319 | Pallet Racking Beam | 3810 long x 140 high | 2500                      |
|       |                     |                      |                           |