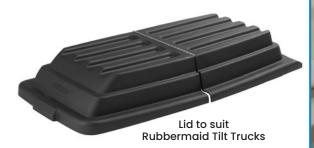

See this product on page 69 of the MHA catalogue

| Code   | Details                                  | Volume<br>Capacity (L) | Overall Size<br>LxWxH (mm) | Load<br>Capacity (kg) |
|--------|------------------------------------------|------------------------|----------------------------|-----------------------|
| 101100 | Structural Foam Tilt Truck, Utility Duty | 600                    | 1630x760x960               | 272                   |
| 130400 | Rotomounded Tilt Truck, Utility Duty     | 400                    | 144x710x980                | 204                   |
| 131400 | Rotomounded Tilt Truck, Utility Duty     | 800                    | 1835x850x1110              | 385                   |
| 102800 | Lid to suit 101100                       |                        | 1540x800x220               |                       |
| 130700 | Lid to suit 130400                       |                        | 1435x725x229               |                       |
| 131700 | Lid to suit 131400                       |                        | 1765x864x216               |                       |