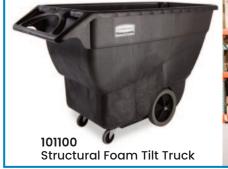

## **Rubbermaid Tilt Trucks**

- Industrial strength construction, transports heavy loads with ease
- Easy to handle and manoeuvre through commercial doorways and onto elevators
- Angled front end is designed for convenient dumping
- Smooth surface is easy to clean and resists pitting and corroding
- · Optional hinged domed lids available
- USDA, FDA compliant materials
- Non-marking castors reduce touch-up cleaning

See this product on page 69 of the MHA catalogue

| Code   | Details                                  | Volume<br>Capacity (L) | Overall Size<br>LxWxH (mm) | Load<br>Capacity (kg) |
|--------|------------------------------------------|------------------------|----------------------------|-----------------------|
| 101100 | Structural Foam Tilt Truck, Utility Duty | 600                    | 1630x760x960               | 272                   |
| 130400 | Rotomounded Tilt Truck, Utility Duty     | 400                    | 144x710x980                | 204                   |
| 131400 | Rotomounded Tilt Truck, Utility Duty     | 800                    | 1835x850x1110              | 385                   |
| 102800 | Lid to suit 101100                       |                        | 1540x800x220               |                       |
| 130700 | Lid to suit 130400                       |                        | 1435x725x229               |                       |
| 131700 | Lid to suit 131400                       |                        | 1765x864x216               |                       |