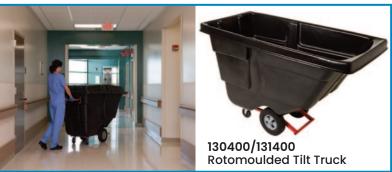

## **Rubbermaid Tilt Trucks**

- Industrial strength construction, transports heavy loads with ease
- Easy to handle and manoeuvre through commercial doorways and onto elevators
- Angled front end is designed for convenient dumping
- Smooth surface is easy to clean and resists pitting and corroding
- · Optional hinged domed lids available
- USDA, FDA compliant materials
- Non-marking castors reduce touch-up cleaning

See this product on page 69 of the MHA catalogue

| Code   | Details                                  | Volume<br>Capacity (L) | Overall Size<br>LxWxH (mm) | Load<br>Capacity (kg) |
|--------|------------------------------------------|------------------------|----------------------------|-----------------------|
| 101100 | Structural Foam Tilt Truck, Utility Duty | 600                    | 1630x760x960               | 272                   |
| 130400 | Rotomounded Tilt Truck, Utility Duty     | 400                    | 144x710x980                | 204                   |
| 131400 | Rotomounded Tilt Truck, Utility Duty     | 800                    | 1835x850x1110              | 385                   |
| 102800 | Lid to suit 101100                       |                        | 1540x800x220               |                       |
| 130700 | Lid to suit 130400                       |                        | 1435x725x229               |                       |
| 131700 | Lid to suit 131400                       |                        | 1765x864x216               |                       |