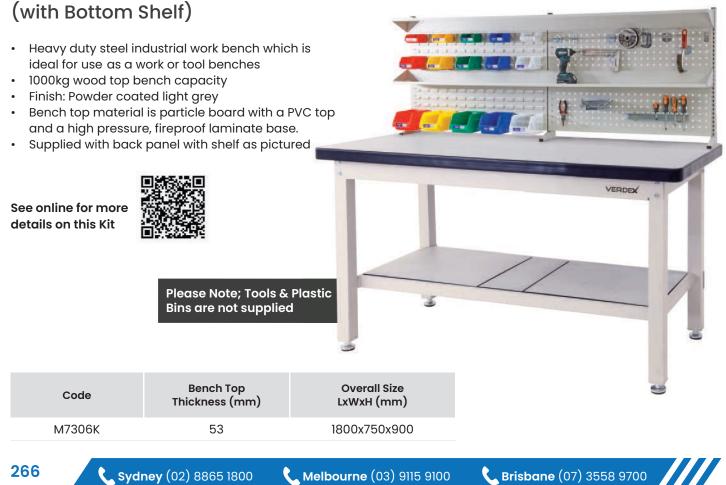

iguration MHA has your workplace, custom solutions covered!

# **Custom Trolleys**

MHA offer customers a wide range of custom trolleys to suit their particular manual handling problems and workplace needs. This means that if any of our existing range doesn't quite meet your specific requirements, we can tweak one, or combine styles to create a completely different and innovative trolley. These are some examples of our customised trolleys.



























# Industrial Work Bench with 1 Drawer Unit

- This workbench has a 600kg top bench capacity
- 28mm thick laminated wooden top
- Comes standard with adjustable feet for leveling
  on uneven floors
- Finish: Powder-coated light grey

See online for more details on this Kit





# Heavy Duty Industrial Work Bench Kit 1800mm long



# Heavy Duty Industrial Work Bench Kit 1800mm long



# Heavy Duty Industrial Work Bench Kit 2100mm long



(III) www.mhaproducts.com.au

sales@mhaproducts.com.au

## **1800mm Industrial Work Bench**

(with Lockable 3 Drawer Unit)

- · Heavy duty steel industrial work bench which is ideal for use as a work or tool benches
- 1000kg wood top bench capacity
- 100kg drawer capacity
- Finish: Powder coated light grey
- Bench top material is particle board with a PVC top and a high pressure, fireproof laminate base.



# 1800mm Industrial Work Bench

#### (with Lockable Cupboard)

- Heavy duty steel industrial work bench which is ideal for use as a work or tool benches
- 1000kg wood top bench capacity
- Finish: Powder coated light grey
- Bench top material is particle board with a PVC top and