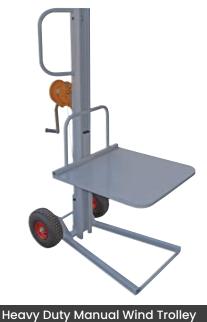

# **Custom Trolleys**

MHA offer customers a wide range of custom trolleys to suit their particular manual handling problems and workplace needs. This means that if any of our existing range doesn't quite meet your specific requirements, we can tweak one, or combine styles to create a completely different and innovative trolley. These are some examples of our customised trolleys.