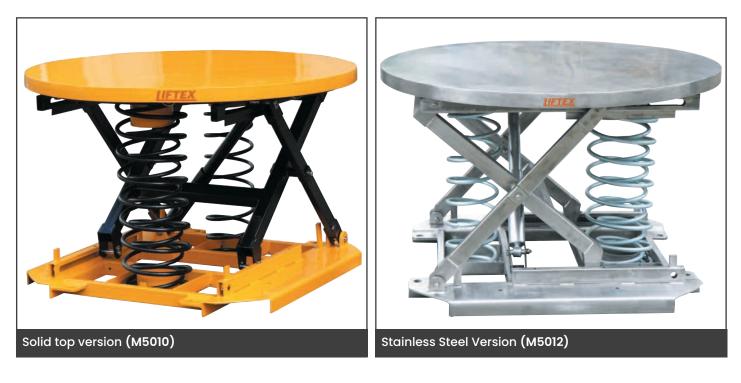

### **Custom Spring Loaded Rotating Pallet Tables**

These Custom Spring Loaded Rotating Pallet Tables are the ideal solution for effortless and efficient material handling! Designed with convenience in mind, these tables have a unique spring-loaded mechanism that makes rotating pallets a breeze.

These Custom Spring Loaded Rotating Pallet Tables are designed to effortlessly turn your pallet, allowing for seamless access to goods from all angles.

Perfect for warehouses, workshops, and manufacturing facilities, these tables enhance productivity and streamline operations. Say goodbye to manual pallet turning hassles and embrace the innovation of MHA's Custom Spring Loaded Rotating Pallet Tables, for an easier and more accessible workflow.