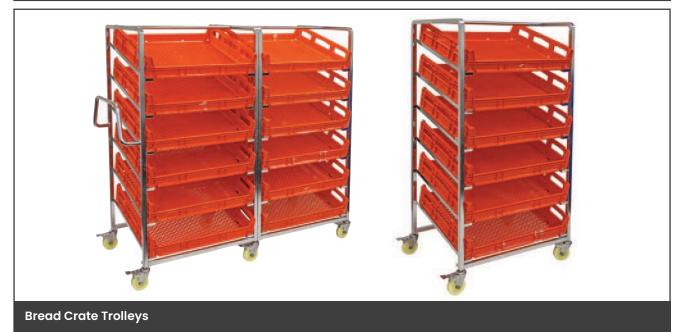

# **Custom Trolleys**

MHA offer customers a wide range of custom trolleys to suit their particular manual handling problems and workplace needs. This means that if any of our existing range doesn't quite meet your specific requirements, we can tweak one, or combine styles to create a completely different and innovative trolley. These are some examples of our customised trolleys.