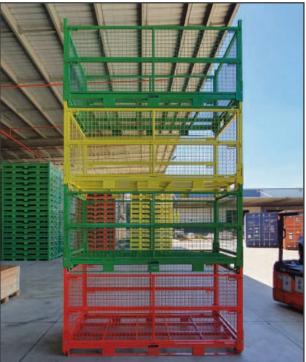

#### **Custom Stillage and Storage Cages**

MHA offer a vast range of stillage cages for purchase. Our Storage Cages are an excellent form of warehouse and yard storage and designed to store long and awkward objects for easy transport. They help to improve workplaces as they can be stacked to make use of the vertical space in warehouses.

In addition to our vast range of Stillage Cages, MHA offer Custom Stillage and Storage Cages for purchase. Custom Stillage and Storage Cages provides an opportunity to create the best storage solution suited to your particular storage requirements.

Whether you are after a cage with foldable sides, removable lid, pallet base or whatever size, MHA will ensure this is a possible result.

Our Custom Stillage Cages are made to suit a variety of industries such as retail, logistics, mining, industrial, construction, transportation and warehouse. MHA are able to provide custom made stillages cages in any colour and any size to suit your requirements.