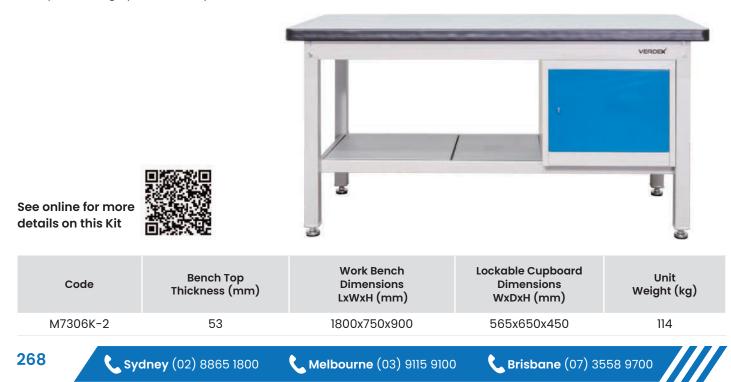

#### (with Lockable Cupboard)

- Heavy duty steel industrial work bench which is ideal for use as a work or tool benches
- 1000kg wood top bench capacity
- Finish: Powder coated light grey
- Bench top material is particle board with a PVC top and a high pressure, fireproof laminate base.