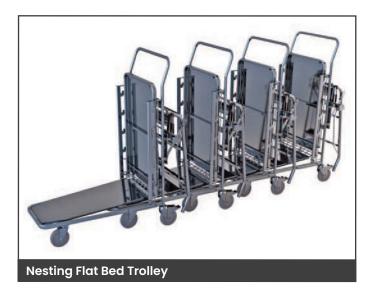

# **Custom Trolleys**

MHA offer customers a wide range of custom trolleys to suit their particular manual handling problems and workplace needs. This means that if any of our existing range doesn't quite meet your specific requirements, we can tweak one, or combine styles to create a completely different and innovative trolley. These are some examples of our customised trolleys.