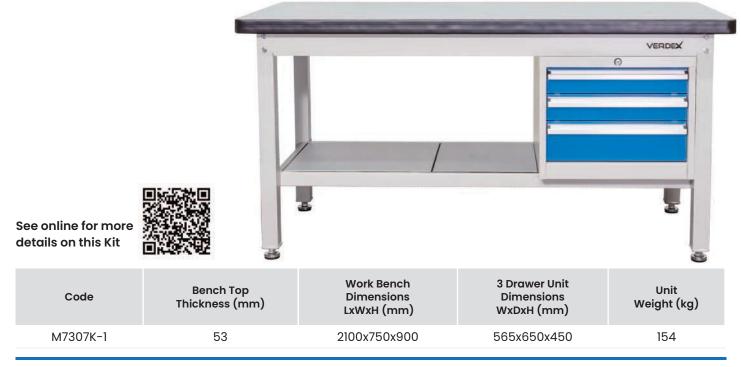

#### (with Lockable 3 Drawer Unit)

- Heavy duty steel industrial work bench which is ideal for use as a work or tool benches
- 1000kg wood top bench capacity
- 100kg drawer capacity
- Finish: Powder coated light grey
- Bench top material is particle board with a PVC top and a high pressure, fireproof laminate base.

# Heavy Duty Industrial Work Bench Kit 2100mm long

(III) www.mhaproducts.com.au

sales@mhaproducts.com.au