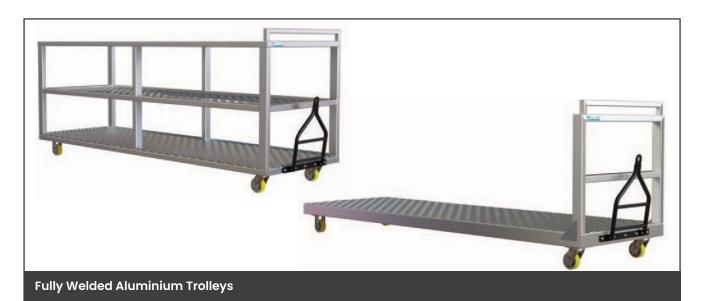

# **Custom Trolleys**

MHA offer customers a wide range of custom trolleys to suit their particular manual handling problems and workplace needs. This means that if any of our existing range doesn't quite meet your specific requirements, we can tweak one, or combine styles to create a completely different and innovative trolley. These are some examples of our customised trolleys.