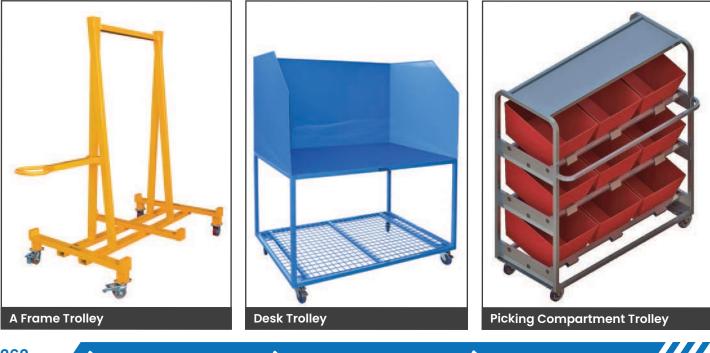

# **Custom Trolleys**

MHA offer customers a wide range of custom trolleys to suit their particular manual handling problems and workplace needs. This means that if any of our existing range doesn't quite meet your specific requirements, we can tweak one, or combine styles to create a completely different and innovative trolley. These are some examples of our customised trolleys.