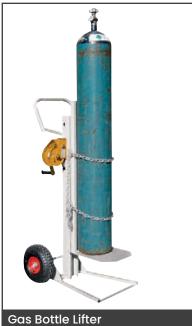

# **Custom Trolleys**

MHA offer customers a wide range of custom trolleys to suit their particular manual handling problems and workplace needs. This means that if any of our existing range doesn't quite meet your specific requirements, we can tweak one, or combine styles to create a completely different and innovative trolley. These are some examples of our customised trolleys.