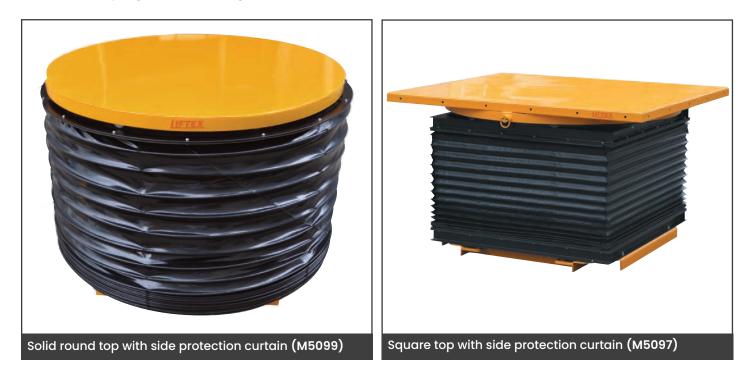

### **Custom Spring Loaded Rotating Pallet Tables**

These Custom Spring Loaded Rotating Pallet Tables are the ideal solution for effortless and efficient material handling! Designed with convenience in mind, these tables have a unique spring-loaded mechanism that makes rotating pallets a breeze.

These Custom Spring Loaded Rotating Pallet Tables are designed to effortlessly turn your pallet, allowing for seamless access to goods from all angles.

Perfect for warehouses, workshops, and manufacturing facilities, these tables enhance productivity and streamline operations. Say goodbye to manual pallet turning hassles and embrace the innovation of MHA's Custom Spring Loaded Rotating Pallet Tables, for an easier and more accessible workflow.