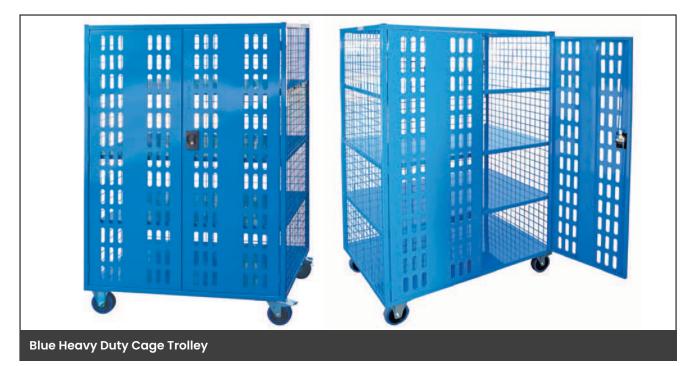

#### **Custom Stillage and Storage Cages**

MHA offer a vast range of stillage cages for purchase. Our Storage Cages are an excellent form of warehouse and yard storage and designed to store long and awkward objects for easy transport. They help to improve workplaces as they can be stacked to make use of the vertical space in warehouses.

In addition to our vast range of Stillage Cages, MHA offer Custom Stillage and Storage Cages for purchase. Custom Stillage and Storage Cages provides an opportunity to create the best storage solution suited to your particular storage requirements.

Whether you are after a cage with foldable sides, removable lid, pallet base or whatever size, MHA will ensure this is a possible result.

Our Custom Stillage Cages are made to suit a variety of industries such as retail, logistics, mining, industrial, construction, transportation and warehouse. MHA are able to provide custom made stillages cages in any colour and any size to suit your requirements.