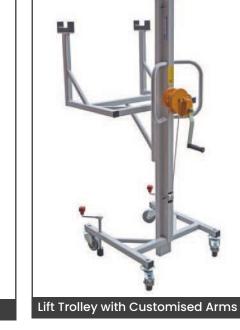

# **Custom Trolleys**

MHA offer customers a wide range of custom trolleys to suit their particular manual handling problems and workplace needs. This means that if any of our existing range doesn't quite meet your specific requirements, we can tweak one, or combine styles to create a completely different and innovative trolley. These are some examples of our customised trolleys.