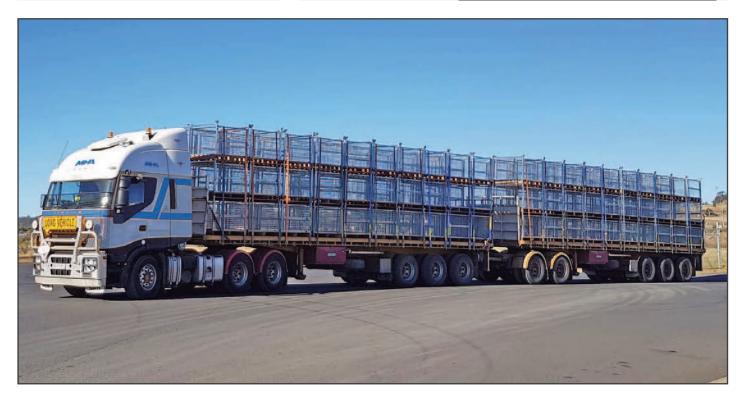

#### **Custom Stillage and Storage Cages**

MHA offer a vast range of stillage cages for purchase. Our Storage Cages are an excellent form of warehouse and yard storage and designed to store long and awkward objects for easy transport. They help to improve workplaces as they can be stacked to make use of the vertical space in warehouses.

In addition to our vast range of Stillage Cages, MHA offer Custom Stillage and Storage Cages for purchase. Custom Stillage and Storage Cages provides an opportunity to create the best storage solution suited to your particular storage requirements.

Whether you are after a cage with foldable sides, removable lid, pallet base or whatever size, MHA will ensure this is a possible result.

Our Custom Stillage Cages are made to suit a variety of industries such as retail, logistics, mining, industrial, construction, transportation and warehouse. MHA are able to provide custom made stillages cages in any colour and any size to suit your requirements.