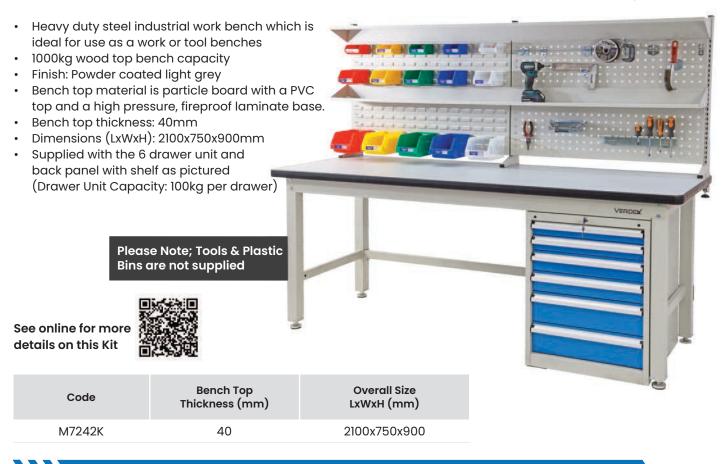

# Heavy Duty Industrial Work Bench Kit 2100mm long

(III) www.mhaproducts.com.au

sales@mhaproducts.com.au