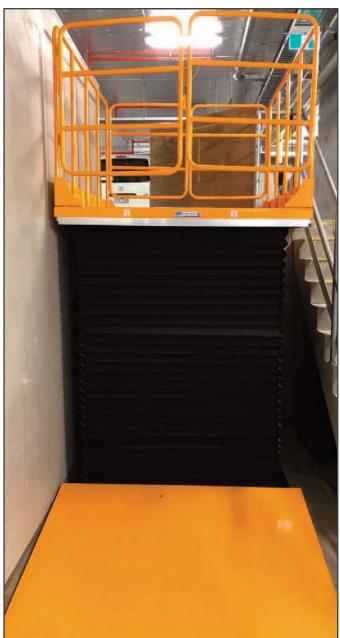

### **Custom Spring Loaded Rotating Pallet Tables**

These Custom Spring Loaded Rotating Pallet Tables are the ideal solution for effortless and efficient material handling! Designed with convenience in mind, these tables have a unique spring-loaded mechanism that makes rotating pallets a breeze.

These Custom Spring Loaded Rotating Pallet Tables are designed to effortlessly turn your pallet, allowing for seamless access to goods from all angles.

Perfect for warehouses, workshops, and manufacturing facilities, these tables enhance productivity and streamline operations. Say goodbye to manual pallet turning hassles and embrace the innovation of MHA's Custom Spring Loaded Rotating Pallet Tables, for an easier and more accessible workflow.