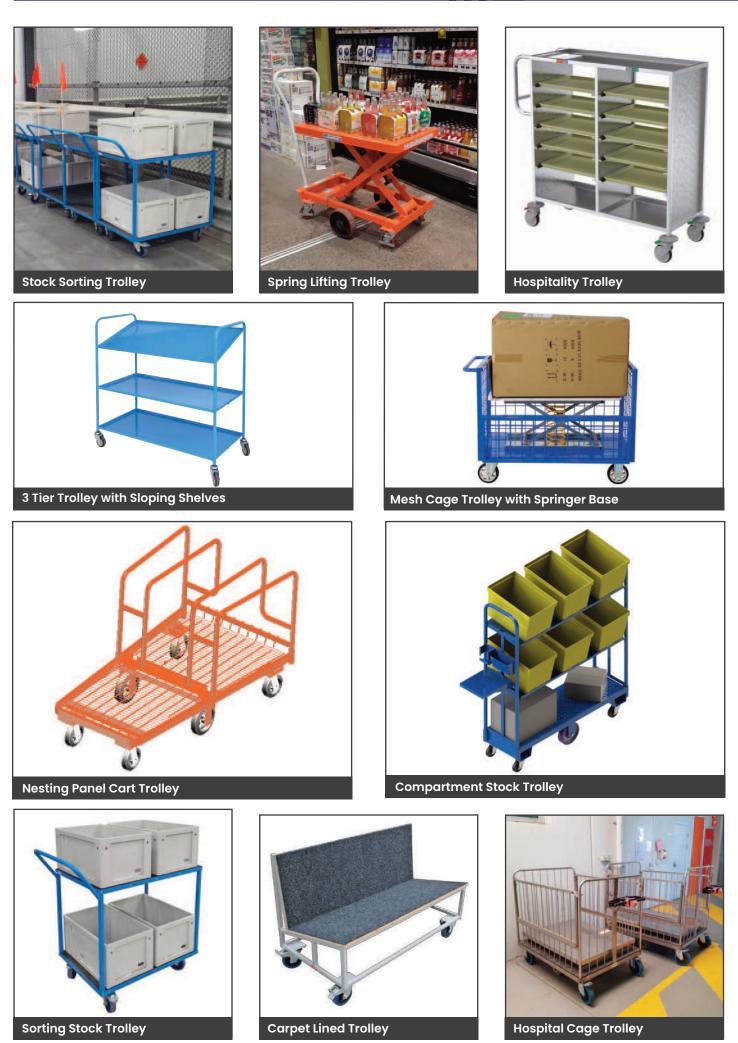

# **Custom Trolleys**

MHA offer customers a wide range of custom trolleys to suit their particular manual handling problems and workplace needs. This means that if any of our existing range doesn't quite meet your specific requirements, we can tweak one, or combine styles to create a completely different and innovative trolley. These are some examples of our customised trolleys.