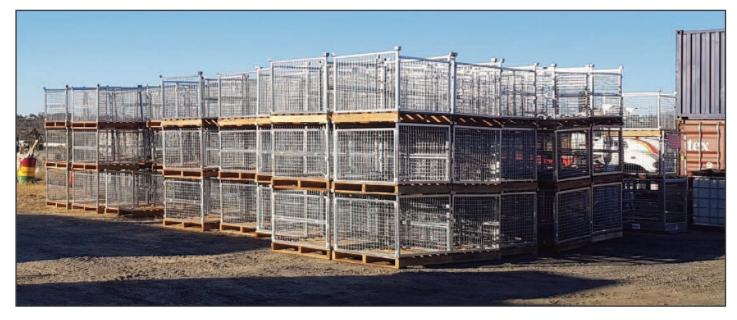

#### **Custom Stillage and Storage Cages**

MHA offer a vast range of stillage cages for purchase. Our Storage Cages are an excellent form of warehouse and yard storage and designed to store long and awkward objects for easy transport. They help to improve workplaces as they can be stacked to make use of the vertical space in warehouses.

In addition to our vast range of Stillage Cages, MHA offer Custom Stillage and Storage Cages for purchase. Custom Stillage and Storage Cages provides an opportunity to create the best storage solution suited to your particular storage requirements.

Whether you are after a cage with foldable sides, removable lid, pallet base or whatever size, MHA will ensure this is a possible result.

Our Custom Stillage Cages are made to suit a variety of industries such as retail, logistics, mining, industrial, construction, transportation and warehouse. MHA are able to provide custom made stillages cages in any colour and any size to suit your requirements.