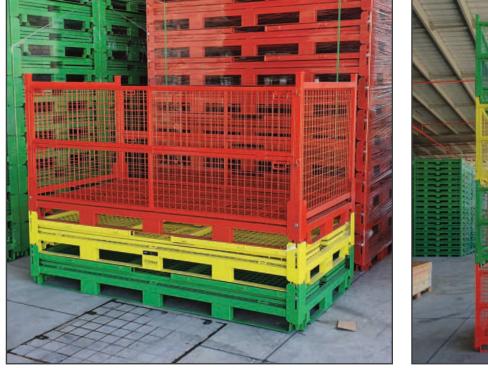

#### **Custom Stillage and Storage Cages**

MHA offer a vast range of stillage cages for purchase. Our Storage Cages are an excellent form of warehouse and yard storage and designed to store long and awkward objects for easy transport. They help to improve workplaces as they can be stacked to make use of the vertical space in warehouses.

In addition to our vast range of Stillage Cages, MHA offer Custom Stillage and Storage Cages for purchase. Custom Stillage and Storage Cages provides an opportunity to create the best storage solution suited to your particular storage requirements.

Whether you are after a cage with foldable sides, removable lid, pallet base or whatever size, MHA will ensure this is a possible result.

Our Custom Stillage Cages are made to suit a variety of industries such as retail, logistics, mining, industrial, construction, transportation and warehouse. MHA are able to provide custom made stillages cages in any colour and any size to suit your requirements.