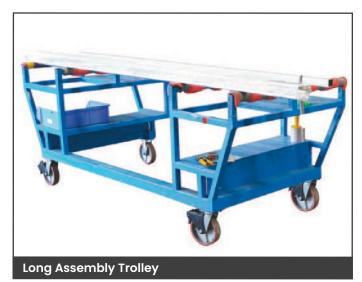

# **Custom Trolleys**

MHA offer customers a wide range of custom trolleys to suit their particular manual handling problems and workplace needs. This means that if any of our existing range doesn't quite meet your specific requirements, we can tweak one, or combine styles to create a completely different and innovative trolley. These are some examples of our customised trolleys.