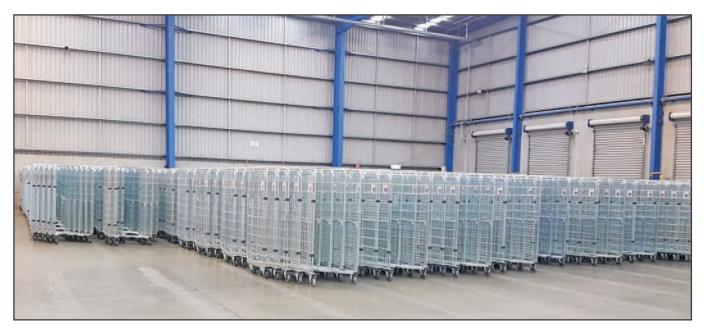

#### **Custom Stillage and Storage Cages**

MHA offer a vast range of stillage cages for purchase. Our Storage Cages are an excellent form of warehouse and yard storage and designed to store long and awkward objects for easy transport. They help to improve workplaces as they can be stacked to make use of the vertical space in warehouses.

In addition to our vast range of Stillage Cages, MHA offer Custom Stillage and Storage Cages for purchase. Custom Stillage and Storage Cages provides an opportunity to create the best storage solution suited to your particular storage requirements.

Whether you are after a cage with foldable sides, removable lid, pallet base or whatever size, MHA will ensure this is a possible result.

Our Custom Stillage Cages are made to suit a variety of industries such as retail, logistics, mining, industrial, construction, transportation and warehouse. MHA are able to provide custom made stillages cages in any colour and any size to suit your requirements.