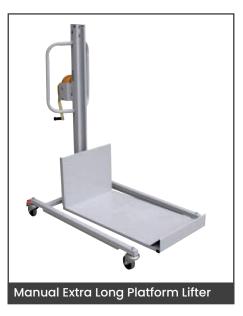

# **Custom Trolleys**

MHA offer customers a wide range of custom trolleys to suit their particular manual handling problems and workplace needs. This means that if any of our existing range doesn't quite meet your specific requirements, we can tweak one, or combine styles to create a completely different and innovative trolley. These are some examples of our customised trolleys.