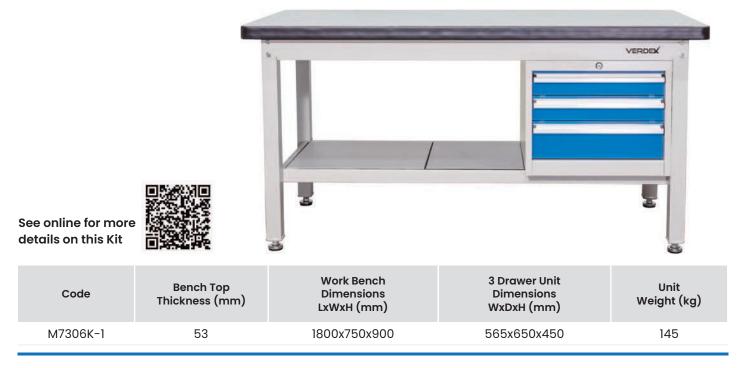

## **1800mm Industrial Work Bench**

(with Lockable 3 Drawer Unit)

- · Heavy duty steel industrial work bench which is ideal for use as a work or tool benches
- 1000kg wood top bench capacity
- 100kg drawer capacity
- Finish: Powder coated light grey
- Bench top material is particle board with a PVC top and a high pressure, fireproof laminate base.

# 1800mm Industrial Work Bench