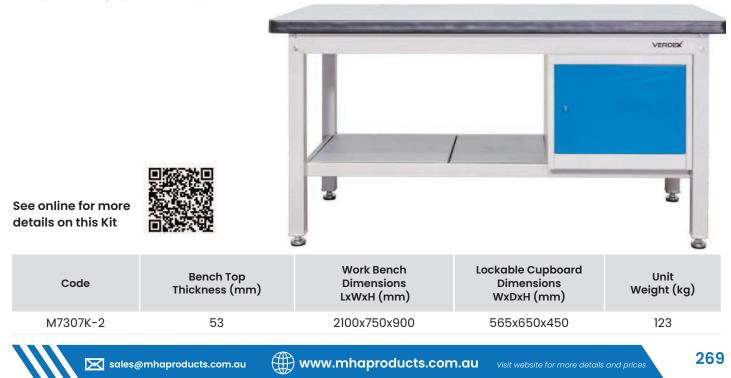

#### (with Lockable Cupboard)

- Heavy duty steel industrial work bench which is ideal for use as a work or tool benches
- 1000kg wood top bench capacity
- Finish: Powder coated light grey
- Bench top material is particle board with a PVC top and a high pressure, fireproof laminate base.

# Heavy Duty Industrial Work Bench Kit 2100mm long

(III) www.mhaproducts.com.au

sales@mhaproducts.com.au