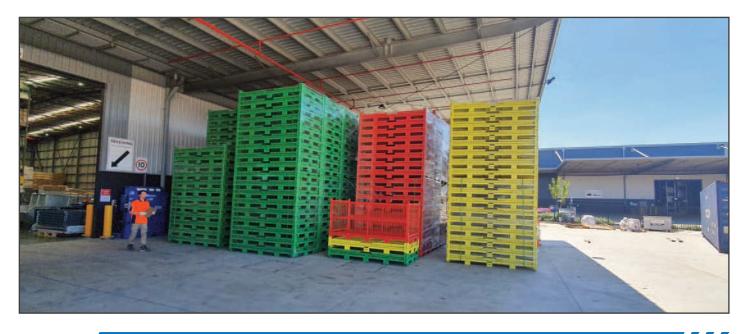

#### **Custom Stillage and Storage Cages**

MHA offer a vast range of stillage cages for purchase. Our Storage Cages are an excellent form of warehouse and yard storage and designed to store long and awkward objects for easy transport. They help to improve workplaces as they can be stacked to make use of the vertical space in warehouses.

In addition to our vast range of Stillage Cages, MHA offer Custom Stillage and Storage Cages for purchase. Custom Stillage and Storage Cages provides an opportunity to create the best storage solution suited to your particular storage requirements.

Whether you are after a cage with foldable sides, removable lid, pallet base or whatever size, MHA will ensure this is a possible result.

Our Custom Stillage Cages are made to suit a variety of industries such as retail, logistics, mining, industrial, construction, transportation and warehouse. MHA are able to provide custom made stillages cages in any colour and any size to suit your requirements.