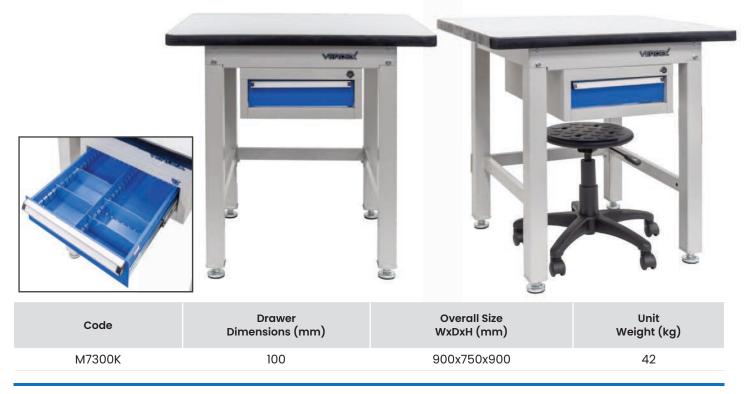

## **1800mm Industrial Work Bench**

(with Lockable 3 Drawer Unit)

- · Heavy duty steel industrial work bench which is ideal for use as a work or tool benches
- 1000kg wood top bench capacity
- 100kg drawer capacity
- Finish: Powder coated light grey
- Bench top material is particle board with a PVC top and a high pressure, fireproof laminate base.

# 1800mm Industrial Work Bench