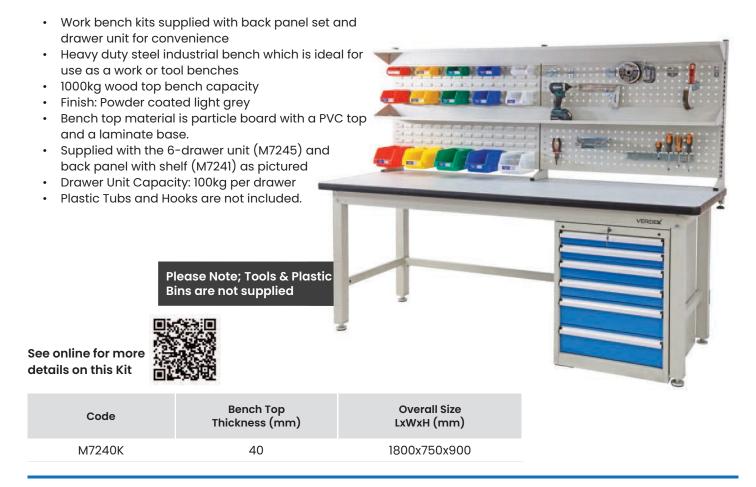

ered!

# **Custom Trolleys**

MHA offer customers a wide range of custom trolleys to suit their particular manual handling problems and workplace needs. This means that if any of our existing range doesn't quite meet your specific requirements, we can tweak one, or combine styles to create a completely different and innovative trolley. These are some examples of our customised trolleys.



























# Industrial Work Bench with 1 Drawer Unit

- This workbench has a 600kg top bench capacity
- 28mm thick laminated wooden top
- Comes standard with adjustable feet for leveling
  on uneven floors
- Finish: Powder-coated light grey

See online for more details on this Kit





# Heavy Duty Industrial Work Bench Kit 1800mm long



# Heavy Duty Industrial Work Bench Kit 1800mm long



# Heavy Duty Industrial Work Bench Kit 2100mm long



(III) www.mhaproducts.com.au

sales@mhaproducts.com.au

## **1800mm Industrial Work Bench**

(with Lockable 3 Drawer Unit)

- · Heavy duty steel industrial work bench which is ideal for use as a work or tool benches
- 1000kg wood top bench capacity
- 100kg drawer capacity
- Finish: Powder coated light grey
- Bench top material is particle board with a PVC top and a high pressure, fireproof laminate base.



# 1800mm Industrial Work Bench

#### (with Lockable Cupboard)

- Heavy duty steel industrial work bench which is ideal for use as a work or tool benches
- 1000kg wood top bench capacity
- Finish: Powder coated light grey
- Bench top material is particle board with a PVC top and a high pressure, fireproof laminate base.



# 2100mm