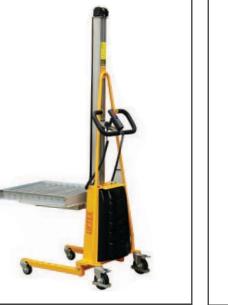

# **Custom Trolleys**

MHA offer customers a wide range of custom trolleys to suit their particular manual handling problems and workplace needs. This means that if any of our existing range doesn't quite meet your specific requirements, we can tweak one, or combine styles to create a completely different and innovative trolley. These are some examples of our customised trolleys.