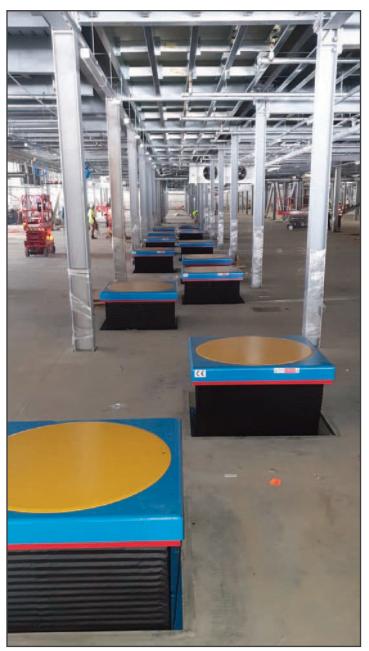

### **Custom Spring Loaded Rotating Pallet Tables**

These Custom Spring Loaded Rotating Pallet Tables are the ideal solution for effortless and efficient material handling! Designed with convenience in mind, these tables have a unique spring-loaded mechanism that makes rotating pallets a breeze.

These Custom Spring Loaded Rotating Pallet Tables are designed to effortlessly turn your pallet, allowing for seamless access to goods from all angles.

Perfect for warehouses, workshops, and manufacturing facilities, these tables enhance productivity and streamline operations. Say goodbye to manual pallet turning hassles and embrace the innovation of MHA's Custom Spring Loaded Rotating Pallet Tables, for an easier and more accessible workflow.