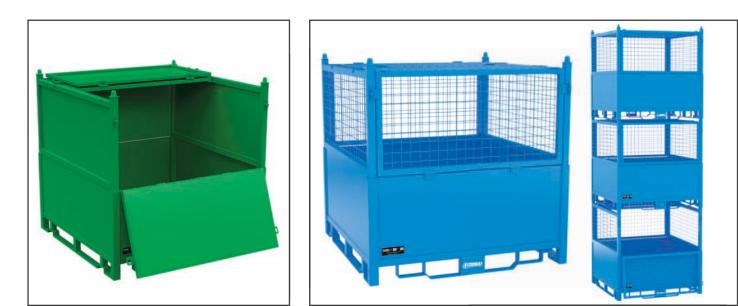

#### **Custom Stillage and Storage Cages**

MHA offer a vast range of stillage cages for purchase. Our Storage Cages are an excellent form of warehouse and yard storage and designed to store long and awkward objects for easy transport. They help to improve workplaces as they can be stacked to make use of the vertical space in warehouses.

In addition to our vast range of Stillage Cages, MHA offer Custom Stillage and Storage Cages for purchase. Custom Stillage and Storage Cages provides an opportunity to create the best storage solution suited to your particular storage requirements.

Whether you are after a cage with foldable sides, removable lid, pallet base or whatever size, MHA will ensure this is a possible result.

Our Custom Stillage Cages are made to suit a variety of industries such as retail, logistics, mining, industrial, construction, transportation and warehouse. MHA are able to provide custom made stillages cages in any colour and any size to suit your requirements.