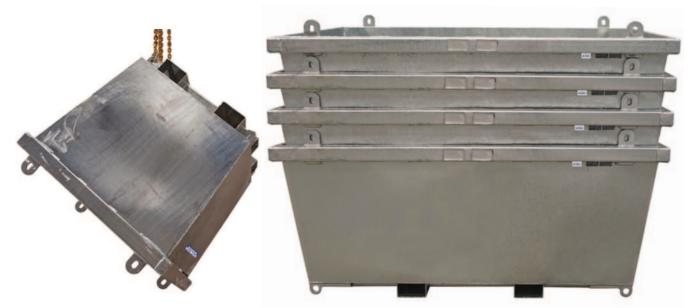

## 2 Tonne Fork/Crane Bins

- · Heavy duty crane bins for all waste products
- These crane bins are space saving as they allow the bins to nest inside each other for transport and storage
- Safe Working Load: 2000kg
- 4-way entry fork pockets
- · Optional wheels available
- · Crane lugs as standard
- Finish: Zinc plated
- Fork Pocket Size: 160x95mm (length), 160x75mm (width)
- Fork Pocket Centres: (WB2743, WB2744 450mm), (WB2745 790mm)

| Code   | Details   | WLL<br>(kg) | Bin<br>Capacity (L) | Fork Pocket<br>Centres (mm) | Overall Size<br>WxLxH (mm) | Unit<br>Weight (kg) |
|--------|-----------|-------------|---------------------|-----------------------------|----------------------------|---------------------|
| WB2743 | Crane Bin | 2000        | 850                 | 450                         | 1156x1156x1100             | 162                 |
| WB2744 | Crane Bin | 2000        | 1300                | 450                         | 1716x1156x1100             | 240                 |
| WB2745 | Crane Bin | 2000        | 2500                | 790                         | 2316x1516x1100             | 335                 |