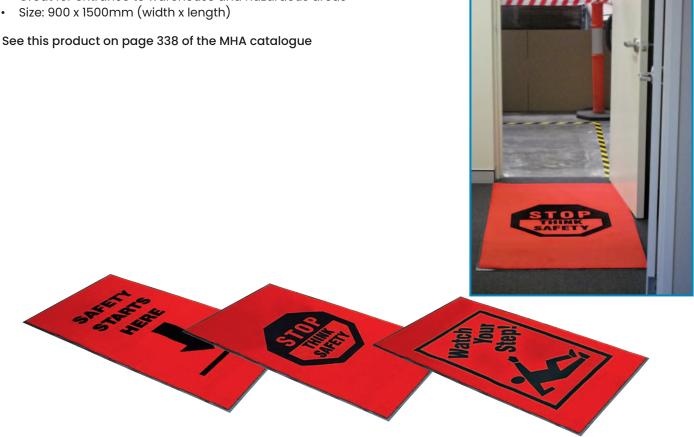

## **Safety Message Matting**

- Hard wearing nylon plush makes for easy clean cut images with long life
- PVC Backing and borders
- Great for entrance to warehouse and hazardous areas

| Code  | Details            | Туре               | Overall<br>Size WxL (mm) |
|-------|--------------------|--------------------|--------------------------|
| SM901 | Safety Message Mat | Safety Starts Here | 900x1500                 |
| SM902 | Safety Message Mat | Stop Think Safely  | 900x1500                 |
| SM903 | Safety Message Mat | Watch Your Step    | 600x1500                 |