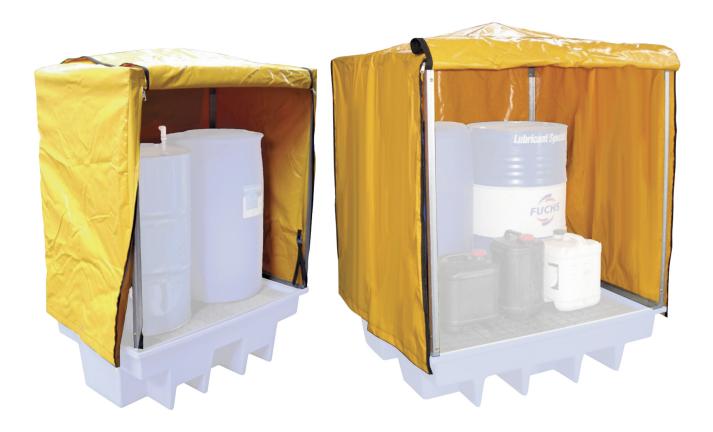

## **Pallet Bund Covers**

- · Outdoor bunded pallet cover and frame for both the 2x drum and 4x drum versions
- These units consist of a galvanised frame (stainless option available) which supports a heavy duty PVC cover with a zipper door to the front for quick access

SC3101 SC3102

| Code   | Details                                  | Overall Size<br>WxDxH (mm) |
|--------|------------------------------------------|----------------------------|
| SC3101 | Pallet Bund Cover (suits 2 drum pallets) | 1190x795x1200              |
| SC3102 | Pallet Bund Cover (suits 4 drum pallets) | 1250x1250x1200             |