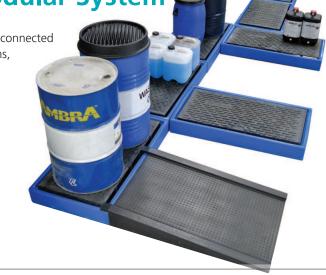

# **Low Profile Bunding Modular System**

This bunding system is a modular system which can be connected together to make the ideal solution for storage of drums, canisters and containers of chemicals and liquids

- Exceeds environmental and WHS requirements
- Easy clean exterior
- Units are stackable for easy storage
- Tough and durable polyethylene construction
- Solid polyethylene grate prevents human contact with spilt liquid in bund
- Easy forklift entry
- Access ramp which is handy for access with trolleys etc

| Code   | Description                         | Dimensions (WxDxH) | Capacity | Weight |
|--------|-------------------------------------|--------------------|----------|--------|
| SK2840 | 2 Drum Bunding Unit                 | 1275x740x160mm     | 110L     | 21kg   |
| SK2841 | 4 Drum Bunding Unit                 | 1275x1275x160mm    | 225L     | 39kg   |
| SK2842 | 4 Drum Bunding Unit (drums inline)  | 2550x740x160mm     | 220L     | 78kg   |
| SK2843 | Ramp for Low Profile Bunds          | 810x1290x180mm     | -        | 15kg   |
| SK2844 | Connector Kit for Low Profile Bunds | -                  | -        | _      |