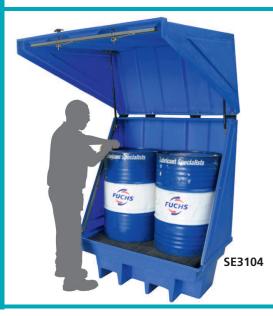

## **Hard Cover Drum Bund**

- This dispensing unit is weatherproof, with a convenient lockable hinged lid for outdoor protection and security
- Great for outdoor decanting areas
- Easy forklift and pallet truck entry for both the base unit and cradle
- Holds 2 x 205L drums

### **Specifications**

- Bund Capacity of Base Unit: 400L
- Unit Weight: 100kg
- Dimensions: 1310x950x1720mm (WxDxH)

| Code   | Description          |
|--------|----------------------|
| SE3104 | Hard Cover Drum Bund |