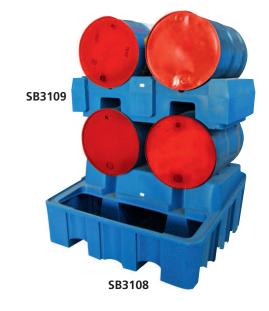

## **Drum Dispensing Unit**

- This dispensing unit can decant up to 4 drums at one time (as per image shown)
- Tough and durable polyethylene construction with base unit and cradle to stack top row of drums
- Great for situations where 2 or more different drums are in constant use
- Easy forklift and pallet truck entry for both the base unit and cradle

#### **Specifications**

- Bund Capacity of Base Unit: 400L
- Base Unit Weight: 46kg
- Cradle Unit Weight: 15kg

| Code   | Description                 | Dimensions (WxDxH) |
|--------|-----------------------------|--------------------|
| SB3108 | Drum Dispensing Base Unit   | 1350x1375x635mm    |
| SB3109 | Drum Dispensing Cradle Unit | 940x1375x390mm     |