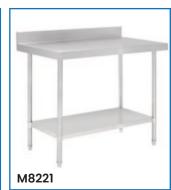

## Stainless Steel Benches (With Splashback)

- 1.2mm thick 304 grade stainless steel top and undershelf
- 201 grade stainless steel legs
- 100mm splashback to stop items falling down back of bench
- Easy to wipe clean and keep hygienic
- Seven widths available from 600mm to 2400mm
- Bench Height with Splashback: 1000mm

| Code  | Details                                                      |
|-------|--------------------------------------------------------------|
| M8220 | Stainless Steel Bench with splashback 600x600x900mm (WxDxH)  |
| M8221 | Stainless Steel Bench with splashback 900x600x900mm (WxDxH)  |
| M8222 | Stainless Steel Bench with splashback 1200x600x900mm (WxDxH) |
| M8223 | Stainless Steel Bench with splashback 1500x600x900mm (WxDxH) |
| M8224 | Stainless Steel Bench with splashback 1800x600x900mm (WxDxH) |
| M8225 | Stainless Steel Bench with splashback 2100x600x900mm (WxDxH) |
| M8226 | Stainless Steel Bench with splashback 2400x600x900mm (WxDxH) |