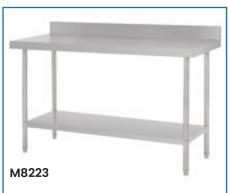

## Stainless Steel Benches (With Splashback)

- 1.2mm thick 304 grade stainless steel top and undershelf
- 201 grade stainless steel legs
- 100mm splashback to stop items falling down back of bench
- Easy to wipe clean and keep hygienic
- Seven widths available from 600mm to 2400mm
- Bench Height with Splashback: 1000mm

| Code  | Details                                                      |
|-------|--------------------------------------------------------------|
| M8220 | Stainless Steel Bench with splashback 600x600x900mm (WxDxH)  |
| M8221 | Stainless Steel Bench with splashback 900x600x900mm (WxDxH)  |
| M8222 | Stainless Steel Bench with splashback 1200x600x900mm (WxDxH) |
| M8223 | Stainless Steel Bench with splashback 1500x600x900mm (WxDxH) |
| M8224 | Stainless Steel Bench with splashback 1800x600x900mm (WxDxH) |
| M8225 | Stainless Steel Bench with splashback 2100x600x900mm (WxDxH) |
| M8226 | Stainless Steel Bench with splashback 2400x600x900mm (WxDxH) |