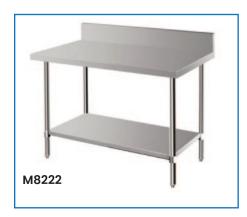

## Stainless Steel Benches (With Splashback)

- 1.2mm thick 304 grade stainless steel top and undershelf
- 201 grade stainless steel legs
- 100mm splashback to stop items falling down back of bench
- Easy to wipe clean and keep hygienic
- Seven widths available from 600mm to 2400mm
- Bench Height with Splashback: 1000mm

| Code  | Details                                                      |
|-------|--------------------------------------------------------------|
| M8220 | Stainless Steel Bench with splashback 600x600x900mm (WxDxH)  |
| M8221 | Stainless Steel Bench with splashback 900x600x900mm (WxDxH)  |
| M8222 | Stainless Steel Bench with splashback 1200x600x900mm (WxDxH) |
| M8223 | Stainless Steel Bench with splashback 1500x600x900mm (WxDxH) |
| M8224 | Stainless Steel Bench with splashback 1800x600x900mm (WxDxH) |
| M8225 | Stainless Steel Bench with splashback 2100x600x900mm (WxDxH) |
| M8226 | Stainless Steel Bench with splashback 2400x600x900mm (WxDxH) |