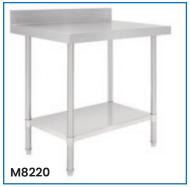

## Stainless Steel Benches (With Splashback)

- 1.2mm thick 304 grade stainless steel top and undershelf
- 201 grade stainless steel legs
- 100mm splashback to stop items falling down back of bench
- Easy to wipe clean and keep hygienic
- Seven widths available from 600mm to 2400mm
- Bench Height with Splashback: 1000mm

| Code  | Details                                                      |
|-------|--------------------------------------------------------------|
| M8220 | Stainless Steel Bench with splashback 600x600x900mm (WxDxH)  |
| M8221 | Stainless Steel Bench with splashback 900x600x900mm (WxDxH)  |
| M8222 | Stainless Steel Bench with splashback 1200x600x900mm (WxDxH) |
| M8223 | Stainless Steel Bench with splashback 1500x600x900mm (WxDxH) |
| M8224 | Stainless Steel Bench with splashback 1800x600x900mm (WxDxH) |
| M8225 | Stainless Steel Bench with splashback 2100x600x900mm (WxDxH) |
| M8226 | Stainless Steel Bench with splashback 2400x600x900mm (WxDxH) |