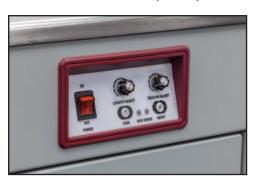

 Adjustment for use of any strap in a width up to 15.5 mm can be made by slackening off only four screws.

- Power Supply: 240V
- · Electric adjustment for strap length and tension
- PP Strapping Width: 5 15.5mm
- PP Strapping Thickness: 0.6-1.0mm
- Max Strapping Tension: 5-40kg
- Strapping Speed: 2.5 Seconds/Strap
- Table Height: 750mm
- Machine Dimensions (LxWxH): 785x545x750mm