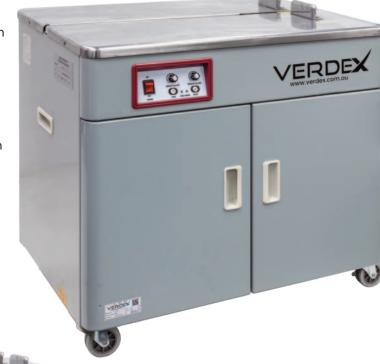

## **Semi-Auto Strapping Machine**

- This machine is an affordable, portable, and compact semi-auto strapping machine.
- They are designed for general purpose and can meet your various applications.
- This machine is compact and light-weight, enabling easy transportation and only requires a small space for installation.

 Adjustment for use of any strap in a width up to 15.5 mm can be made by slackening off only four screws.

- Power Supply: 240V
- · Electric adjustment for strap length and tension
- PP Strapping Width: 5 15.5mm
- PP Strapping Thickness: 0.6-1.0mm
- Max Strapping Tension: 5-40kg
- Strapping Speed: 2.5 Seconds/Strap
- Table Height: 750mm
- Machine Dimensions (LxWxH): 785x545x750mm