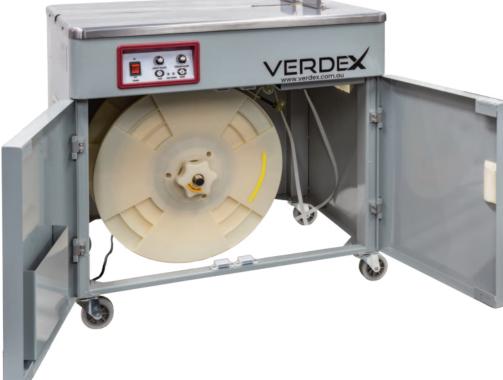

 Adjustment for use of any strap in a width up to 15.5 mm can be made by slackening off only four screws.

- Power Supply: 240V
- · Electric adjustment for strap length and tension
- PP Strapping Width: 5 15.5mm
- PP Strapping Thickness: 0.6-1.0mm
- Max Strapping Tension: 5-40kg
- Strapping Speed: 2.5 Seconds/Strap
- Table Height: 750mm
- Machine Dimensions (LxWxH): 785x545x750mm