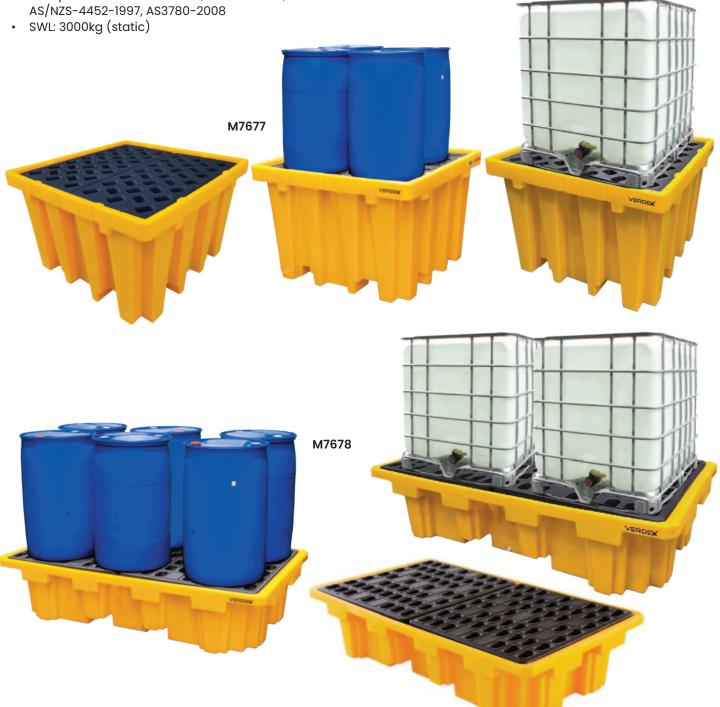

## Single & Double IBC Bunded Pallets

- · Heavy duty bunded pallets made from UV stabilised polyethylene
- Removalable grate and nestable when not in use for easy storage
- Easy forklift and pallet truck entry
- Corrosion Resistant
- · Complies with safety standard and EPA requirements

| Code  | Details                                   | Overall Size<br>(mm) | Unit Weight<br>(kg) |
|-------|-------------------------------------------|----------------------|---------------------|
| M7677 | Single IBC Bunded Pallet (1300L Capacity) | 1350x1350x900        | 71                  |
| M7678 | Double IBC Bunded Pallet (1100L Capacity) | 2200x1300x500        | 96                  |