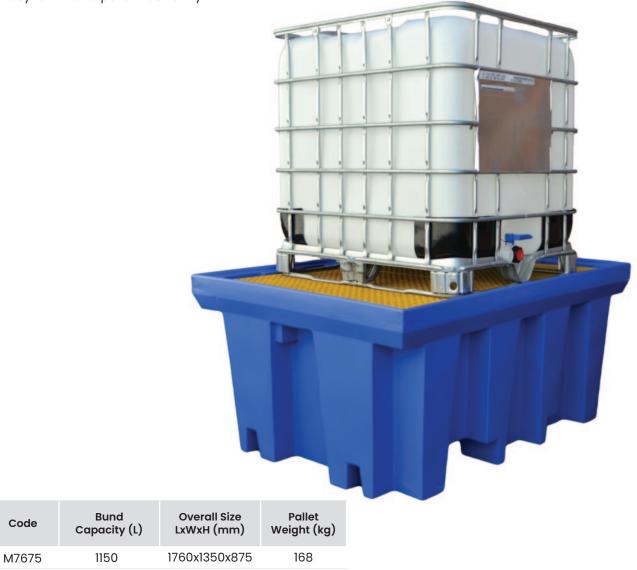

## Single IBC Bunded Pallet

- Offers a cost effective IBC bunding area
- Tough and durable polyethylene construction
- Fully compliant to Australian Standards
- Easy forklift and pallet truck entry

Visit www.mhaproducts.com.au for more images and details