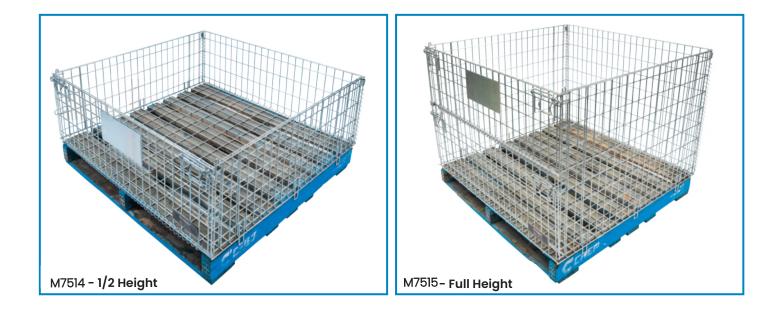

## **Wire Pallet Cages**

Convert your pallets into cages with the quick and easy to use cages.

- Can be folded down flat for easy storage when not in use
- Pallet not included

| Code  | Details                 | Overall Size<br>WxDxH (mm) | Mesh Size<br>(mm) | Unit Weight<br>(kg) |
|-------|-------------------------|----------------------------|-------------------|---------------------|
| M7514 | 1/2 Height Pallet Cage  | 1195x1170x400              | 100x50x6          | 28                  |
| M7515 | Full Height Pallet Cage | 1195x1170x800              | 100x50x6          | 44                  |