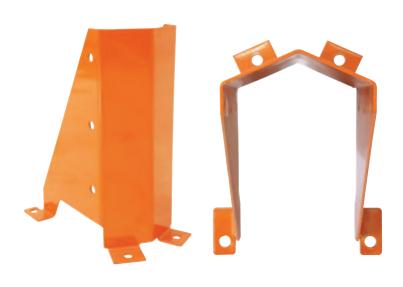

## **Pallet Racking Column Guards**

- Pallet Racking Column Guards are a highly effective solution for preventing damage to racking and inventory by forklifts.
- No matter how good your forklift drivers are, there will always be sometime when an accident or mistake happens when they crash into the pallet racking.
- · You can avoid major injuries and pallet rack damage by installing these protection guards.
- Damage and failure not only causes serious safety issues but disassembling, repair, reassembling and reloading of pallet racks add significantly to running costs.
- · Conforms to relevant Australian Standards

| Code  | Overall Size HxD (mm) |
|-------|-----------------------|
| M7400 | 400x220               |

Visit www.mhaproducts.com.au for more images and details