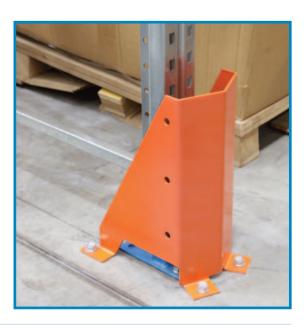

## **Pallet Racking Column Guards**

- Pallet Racking Column Guards are a highly effective solution for preventing damage to racking and inventory by forklifts.
- No matter how good your forklift drivers are, there will always be sometime when an accident or mistake happens when they crash into the pallet racking.
- · You can avoid major injuries and pallet rack damage by installing these protection guards.
- Damage and failure not only causes serious safety issues but disassembling, repair, reassembling and reloading of pallet racks add significantly to running costs.
- · Conforms to relevant Australian Standards

| Code  | Overall Size HxD (mm) |
|-------|-----------------------|
| M7400 | 400x220               |

Visit www.mhaproducts.com.au for more images and details