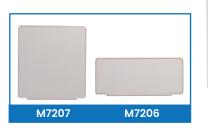

| Code  | Details                                             | Drawer Capacity<br>(kg) | Dimensions<br>WxDxH (mm) | Unit Weight<br>(kg) |
|-------|-----------------------------------------------------|-------------------------|--------------------------|---------------------|
| M7210 | Industrial Tooling Cabinet Drawer Unit              | 75                      | 900x450x900              | 99                  |
| M7206 | Extra Divider to suit 100mm high drawer (154Wx65H)  |                         |                          |                     |
| M7207 | Extra Divider to suit 100mm high drawer (154Wx165H) |                         |                          |                     |