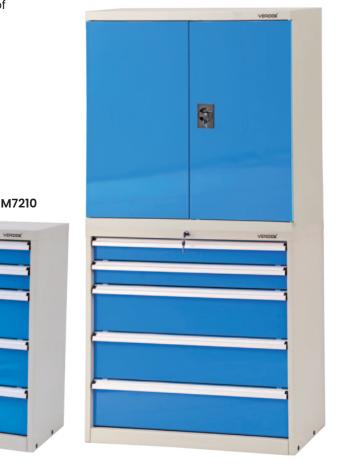

M7210 with M7200

## **Industrial Tooling Cabinet Drawer Unit**

- These industrial tooling cabinets are a heavy duty drawer cabinet for industrial applications
- The 1/2 height industrial cabinet can be mounted on top of the tooling cabinet (as pictured)
- Finish: Powdercoated light grey with light blue coloured doors
- 2 x 100mm deep drawers
- 3 x 200mm deep drawers
- 3 point key lock system
- Drawers have adjustable dividers
- 10 dividers supplied as standard per drawer

| Code  | Details                                             | Drawer Capacity<br>(kg) | Dimensions<br>WxDxH (mm) | Unit Weight<br>(kg) |
|-------|-----------------------------------------------------|-------------------------|--------------------------|---------------------|
| M7210 | Industrial Tooling Cabinet Drawer Unit              | 75                      | 900x450x900              | 99                  |
| M7206 | Extra Divider to suit 100mm high drawer (154Wx65H)  |                         |                          |                     |
| M7207 | Extra Divider to suit 100mm high drawer (154Wx165H) |                         |                          |                     |