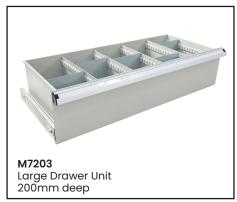

## Full Height Industrial Storage Cabinet

- These industrial storage cabinets are extremely heavy duty
- · Made from reinforced sheet metal
- Great for storing tools & many other items in the workplace
- Finish: Powdercoated light grey with light blue coloured doors
- Cabinet comes standard with 4 adjustable shelves
- Extra shelves can be purchased if required
- Optional 100mm & 200mm high drawers available
- Drawers come with 5 compartments
  & 10 dividers (4 Removable partitions)
- Drawer Capacity: 75kg
- Shelf Capacity: 150kg
- Cabinet Total Load Capacity: 600kg

3 point key lock system

Drawers come with 5 compartments & 10 dividers (4 Removable partitions)

See more information on next page

Small Drawer Unit

| Code  | Details                                   | Dimensions (mm)      | Unit Weight (kg) |
|-------|-------------------------------------------|----------------------|------------------|
| M7201 | Full Height Cabinet                       | 1800x900x450 (HxWxD) | 90               |
| M7202 | Small Drawer Unit (fits inside cabinet)   | 777x330x100 (LxWxH)  | 9.2              |
| M7203 | Large Drawer Unit (fits inside cabinet)   | 777x330x200 (LxWxH)  | 14.1             |
| M7204 | Extra Shelves to suit Full Height Cabinet | 840x380x30 (LxWxH)   | 5                |
| M7205 | Cabinet Base Stand (raises Cabinet 50mm)  | 900x450 (WxH)        | 4                |
| M7206 | Extra Divider to suit Small Drawer Unit   | 154x65 (WxH)         | -                |
| M7207 | Extra Divider to suit Large Drawer Unit   | 154x165 (WxH)        | -                |
| M7209 | Divider to suit Shelves                   | 385x60x330 (WxDxH)   | 2                |