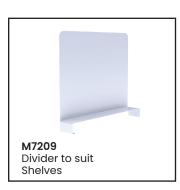

3 point key lock system

Drawers come with 5 compartments & 10 dividers (4 Removable partitions)

See more information on next page

Small Drawer Unit

| Code  | Details                                   | Dimensions (mm)      | Unit Weight (kg) |
|-------|-------------------------------------------|----------------------|------------------|
| M7201 | Full Height Cabinet                       | 1800x900x450 (HxWxD) | 90               |
| M7202 | Small Drawer Unit (fits inside cabinet)   | 777x330x100 (LxWxH)  | 9.2              |
| M7203 | Large Drawer Unit (fits inside cabinet)   | 777x330x200 (LxWxH)  | 14.1             |
| M7204 | Extra Shelves to suit Full Height Cabinet | 840x380x30 (LxWxH)   | 5                |
| M7205 | Cabinet Base Stand (raises Cabinet 50mm)  | 900x450 (WxH)        | 4                |
| M7206 | Extra Divider to suit Small Drawer Unit   | 154x65 (WxH)         | -                |
| M7207 | Extra Divider to suit Large Drawer Unit   | 154x165 (WxH)        | -                |
| M7209 | Divider to suit Shelves                   | 385x60x330 (WxDxH)   | 2                |