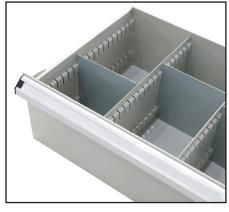

## Full Height Industrial Storage Cabinet

- These industrial storage cabinets are extremely heavy duty
- · Made from reinforced sheet metal
- Great for storing tools & many other items in the workplace
- Finish: Powdercoated light grey with light blue coloured doors
- Cabinet comes standard with 4 adjustable shelves
- Extra shelves can be purchased if required
- Optional 100mm & 200mm high drawers available
- Drawers come with 5 compartments
  & 10 dividers (4 Removable partitions)
- Drawer Capacity: 75kg
- Shelf Capacity: 150kg
- Cabinet Total Load Capacity: 600kg

3 point key lock system

Drawers come with 5 compartments & 10 dividers (4 Removable partitions)

See more information on next page

Small Drawer Unit

| Code  | Details                                   | Dimensions (mm)      | Unit Weight (kg) |
|-------|-------------------------------------------|----------------------|------------------|
| M7201 | Full Height Cabinet                       | 1800x900x450 (HxWxD) | 90               |
| M7202 | Small Drawer Unit (fits inside cabinet)   | 777x330x100 (LxWxH)  | 9.2              |
| M7203 | Large Drawer Unit (fits inside cabinet)   | 777x330x200 (LxWxH)  | 14.1             |
| M7204 | Extra Shelves to suit Full Height Cabinet | 840x380x30 (LxWxH)   | 5                |
| M7205 | Cabinet Base Stand (raises Cabinet 50mm)  | 900x450 (WxH)        | 4                |
| M7206 | Extra Divider to suit Small Drawer Unit   | 154x65 (WxH)         | -                |
| M7207 | Extra Divider to suit Large Drawer Unit   | 154x165 (WxH)        | -                |
| M7209 | Divider to suit Shelves                   | 385x60x330 (WxDxH)   | 2                |