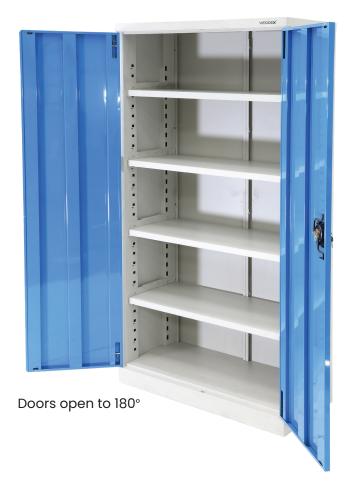

## Full Height Industrial Storage Cabinet

- These industrial storage cabinets are extremely heavy duty
- · Made from reinforced sheet metal
- Great for storing tools & many other items in the workplace
- Finish: Powdercoated light grey with light blue coloured doors
- Cabinet comes standard with 4 adjustable shelves
- Extra shelves can be purchased if required
- Optional 100mm & 200mm high drawers available
- Drawers come with 5 compartments
  & 10 dividers (4 Removable partitions)
- Drawer Capacity: 75kg
- Shelf Capacity: 150kg
- Cabinet Total Load Capacity: 600kg

3 point key lock system

Drawers come with 5 compartments & 10 dividers (4 Removable partitions)

See more information on next page

Small Drawer Unit

| Code  | Details                                   | Dimensions (mm)      | Unit Weight (kg) |
|-------|-------------------------------------------|----------------------|------------------|
| M7201 | Full Height Cabinet                       | 1800x900x450 (HxWxD) | 90               |
| M7202 | Small Drawer Unit (fits inside cabinet)   | 777x330x100 (LxWxH)  | 9.2              |
| M7203 | Large Drawer Unit (fits inside cabinet)   | 777x330x200 (LxWxH)  | 14.1             |
| M7204 | Extra Shelves to suit Full Height Cabinet | 840x380x30 (LxWxH)   | 5                |
| M7205 | Cabinet Base Stand (raises Cabinet 50mm)  | 900x450 (WxH)        | 4                |
| M7206 | Extra Divider to suit Small Drawer Unit   | 154x65 (WxH)         | -                |
| M7207 | Extra Divider to suit Large Drawer Unit   | 154x165 (WxH)        | -                |
| M7209 | Divider to suit Shelves                   | 385x60x330 (WxDxH)   | 2                |