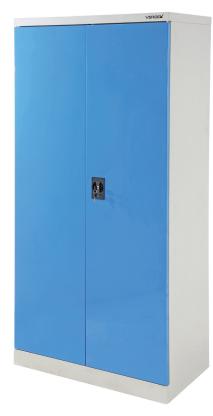

## Full Height Industrial Storage Cabinet

- These industrial storage cabinets are extremely heavy duty
- · Made from reinforced sheet metal
- Great for storing tools & many other items in the workplace
- Finish: Powdercoated light grey with light blue coloured doors
- Cabinet comes standard with 4 adjustable shelves
- Extra shelves can be purchased if required
- Optional 100mm & 200mm high drawers available
- Drawers come with 5 compartments
  & 10 dividers (4 Removable partitions)
- Drawer Capacity: 75kg
- Shelf Capacity: 150kg
- Cabinet Total Load Capacity: 600kg

3 point key lock system

Drawers come with 5 compartments & 10 dividers (4 Removable partitions)

See more information on next page

Small Drawer Unit

| Code  | Details                                   | Dimensions (mm)      | Unit Weight (kg) |
|-------|-------------------------------------------|----------------------|------------------|
| M7201 | Full Height Cabinet                       | 1800x900x450 (HxWxD) | 90               |
| M7202 | Small Drawer Unit (fits inside cabinet)   | 777x330x100 (LxWxH)  | 9.2              |
| M7203 | Large Drawer Unit (fits inside cabinet)   | 777x330x200 (LxWxH)  | 14.1             |
| M7204 | Extra Shelves to suit Full Height Cabinet | 840x380x30 (LxWxH)   | 5                |
| M7205 | Cabinet Base Stand (raises Cabinet 50mm)  | 900x450 (WxH)        | 4                |
| M7206 | Extra Divider to suit Small Drawer Unit   | 154x65 (WxH)         | -                |
| M7207 | Extra Divider to suit Large Drawer Unit   | 154x165 (WxH)        | -                |
| M7209 | Divider to suit Shelves                   | 385x60x330 (WxDxH)   | 2                |