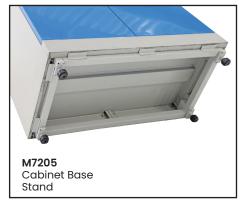

3 point key lock system

Drawers come with 5 compartments & 10 dividers (4 Removable partitions)

See more information on next page

Small Drawer Unit

| Code  | Details                                   | Dimensions (mm)      | Unit Weight (kg) |
|-------|-------------------------------------------|----------------------|------------------|
| M7201 | Full Height Cabinet                       | 1800x900x450 (HxWxD) | 90               |
| M7202 | Small Drawer Unit (fits inside cabinet)   | 777x330x100 (LxWxH)  | 9.2              |
| M7203 | Large Drawer Unit (fits inside cabinet)   | 777x330x200 (LxWxH)  | 14.1             |
| M7204 | Extra Shelves to suit Full Height Cabinet | 840x380x30 (LxWxH)   | 5                |
| M7205 | Cabinet Base Stand (raises Cabinet 50mm)  | 900x450 (WxH)        | 4                |
| M7206 | Extra Divider to suit Small Drawer Unit   | 154x65 (WxH)         | -                |
| M7207 | Extra Divider to suit Large Drawer Unit   | 154x165 (WxH)        | -                |
| M7209 | Divider to suit Shelves                   | 385x60x330 (WxDxH)   | 2                |