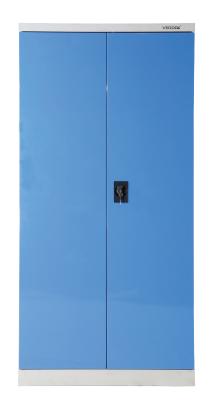

## Full Height Industrial Storage Cabinet

- These industrial storage cabinets are extremely heavy duty
- · Made from reinforced sheet metal
- Great for storing tools & many other items in the workplace
- Finish: Powdercoated light grey with light blue coloured doors
- Cabinet comes standard with 4 adjustable shelves
- Extra shelves can be purchased if required
- Optional 100mm & 200mm high drawers available
- Drawers come with 5 compartments
  & 10 dividers (4 Removable partitions)
- Drawer Capacity: 75kg
- Shelf Capacity: 150kg
- Cabinet Total Load Capacity: 600kg

3 point key lock system

Drawers come with 5 compartments & 10 dividers (4 Removable partitions)

See more information on next page

Small Drawer Unit

| Code  | Details                                   | Dimensions (mm)      | Unit Weight (kg) |
|-------|-------------------------------------------|----------------------|------------------|
| M7201 | Full Height Cabinet                       | 1800x900x450 (HxWxD) | 90               |
| M7202 | Small Drawer Unit (fits inside cabinet)   | 777x330x100 (LxWxH)  | 9.2              |
| M7203 | Large Drawer Unit (fits inside cabinet)   | 777x330x200 (LxWxH)  | 14.1             |
| M7204 | Extra Shelves to suit Full Height Cabinet | 840x380x30 (LxWxH)   | 5                |
| M7205 | Cabinet Base Stand (raises Cabinet 50mm)  | 900x450 (WxH)        | 4                |
| M7206 | Extra Divider to suit Small Drawer Unit   | 154x65 (WxH)         | -                |
| M7207 | Extra Divider to suit Large Drawer Unit   | 154x165 (WxH)        | -                |
| M7209 | Divider to suit Shelves                   | 385x60x330 (WxDxH)   | 2                |