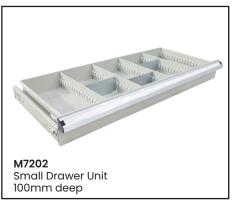

## Full Height Industrial Storage Cabinet

- These industrial storage cabinets are extremely heavy duty
- · Made from reinforced sheet metal
- Great for storing tools & many other items in the workplace
- Finish: Powdercoated light grey with light blue coloured doors
- Cabinet comes standard with 4 adjustable shelves
- Extra shelves can be purchased if required
- Optional 100mm & 200mm high drawers available
- Drawers come with 5 compartments
  & 10 dividers (4 Removable partitions)
- Drawer Capacity: 75kg
- Shelf Capacity: 150kg
- Cabinet Total Load Capacity: 600kg

3 point key lock system

Drawers come with 5 compartments & 10 dividers (4 Removable partitions)

See more information on next page

Small Drawer Unit

| Code  | Details                                   | Dimensions (mm)      | Unit Weight (kg) |
|-------|-------------------------------------------|----------------------|------------------|
| M7201 | Full Height Cabinet                       | 1800x900x450 (HxWxD) | 90               |
| M7202 | Small Drawer Unit (fits inside cabinet)   | 777x330x100 (LxWxH)  | 9.2              |
| M7203 | Large Drawer Unit (fits inside cabinet)   | 777x330x200 (LxWxH)  | 14.1             |
| M7204 | Extra Shelves to suit Full Height Cabinet | 840x380x30 (LxWxH)   | 5                |
| M7205 | Cabinet Base Stand (raises Cabinet 50mm)  | 900x450 (WxH)        | 4                |
| M7206 | Extra Divider to suit Small Drawer Unit   | 154x65 (WxH)         | -                |
| M7207 | Extra Divider to suit Large Drawer Unit   | 154x165 (WxH)        | -                |
| M7209 | Divider to suit Shelves                   | 385x60x330 (WxDxH)   | 2                |