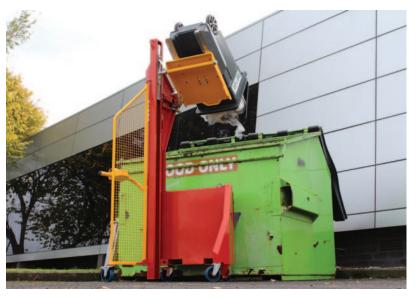

## **Battery Electric Wheelie Bin Tipper**

The Multi-Tip bin-tipper is everything a bin tipper should be - safe, economic, easy to use, versatile, and efficient.

Perfect for light industrial use to empty bins at schools, factories, recycling centres and more. These tippers are battery powered which have a sealed battery and an industrial-quality 'float' charger built in.

## **Specifications**

- Fast 20 seconds to empty a bin
- 1.6m tipping height
- Battery-powered with a sealed battery and an industrial-quality 'float' charger built in
- Suits popular bin sizes 80L, 120L, 140L and 240L, with no adjustment
- Castors, 2 with brakes
- Rugged powder coated frame
- Indoor or outdoor use
- Lockout key and two-hand controls for safety
- Simple plug in to charge overnight