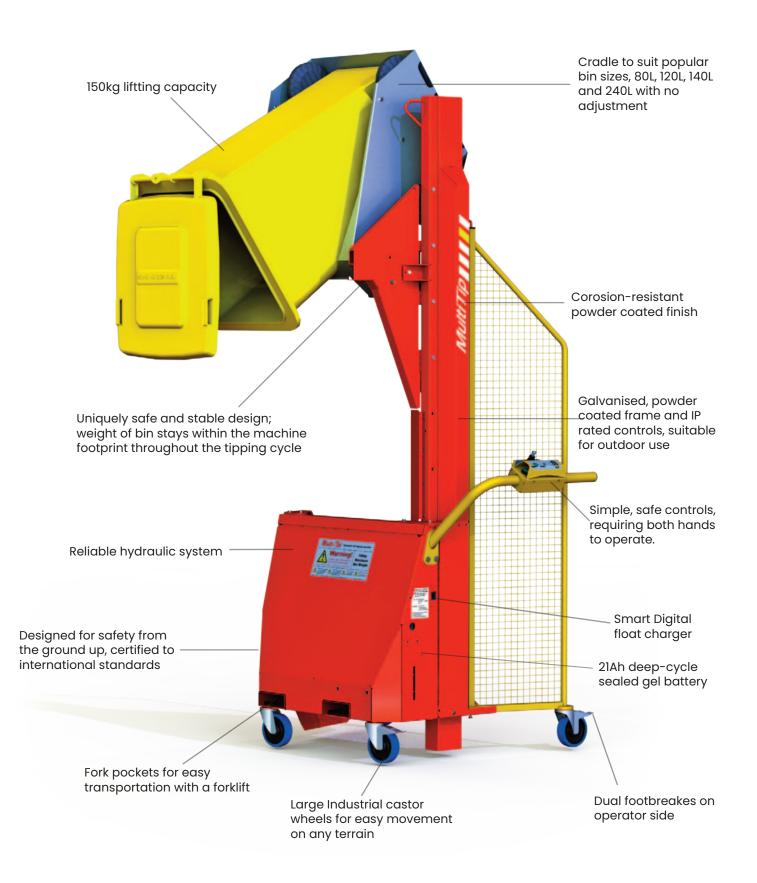

## **Battery Electric Wheelie Bin Tipper**

The Multi-Tip bin-tipper is everything a bin tipper should be - safe, economic, easy to use, versatile, and efficient.

Perfect for light industrial use to empty bins at schools, factories, recycling centres and more. These tippers are battery powered which have a sealed battery and an industrial-quality 'float' charger built in.

## **Specifications**

- Fast 20 seconds to empty a bin
- 1.6m tipping height
- Battery-powered with a sealed battery and an industrial-quality 'float' charger built in
- Suits popular bin sizes 80L, 120L, 140L and 240L, with no adjustment
- Castors, 2 with brakes
- Rugged powder coated frame
- Indoor or outdoor use
- Lockout key and two-hand controls for safety
- Simple plug in to charge overnight

View video of this in operation here www.mhaproducts.com/multi-tipbattery-electric-bin-tipper

| Code  | Castors<br>(mm) | Width/Depth<br>(mm) | SWL<br>(kg) | Lift Height<br>(mm) | Mast Height<br>(mm) | Overall Height<br>(mm) |  |
|-------|-----------------|---------------------|-------------|---------------------|---------------------|------------------------|--|
| M6080 | 125             | 1235x900            | 150         | 1600                | 2380                | 2660                   |  |