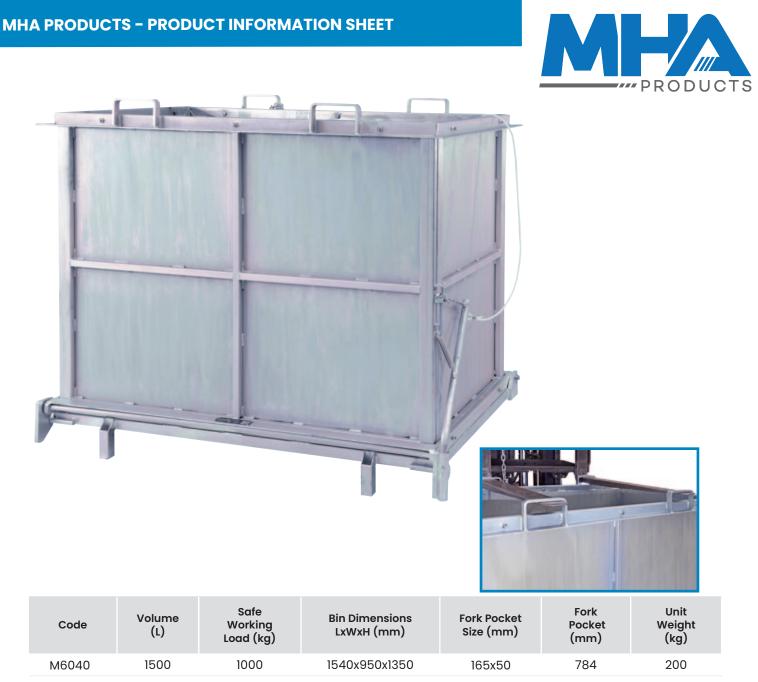

## Drop Bottom Bin (Solid Sides)

- These drop bottom bins are a heavy duty bin made for all types of waste
- This bin is able to be transported either by forklifts or cranes
- Emptying is carried out by pulling the draw rope handle which allows the floor to drop open from one side allowing complete emptying
- Sheet metal sides with sheet metal base
- Durable Zinc finish