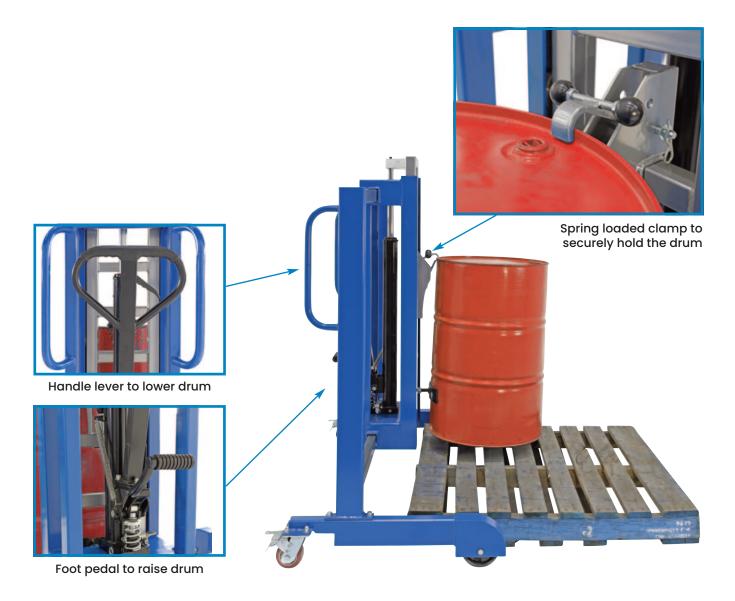

## **Side Shift Drum Palletiser**

- The Side Shift Drum Palletiser is specially designed for moving drums and barrels from any position on a pallet.
- It uses a sliding side-shift arrangement allowing it to even be used for moving containers and drums placed in the centre of a pallet.
- The palletiser straddles the pallet and only requires access to one side, thus allowing pallets in confined areas to be kept against the wall even when unloading.
- When moving the drum onto another pallet, scales or the floor, the drum can also be moved to either side using the side-shift arrangement

This unique design side shift drum palletiser can pickup drums from any position on the pallet, skid or bund -straddles beside and over the pallet

Suitable for both steel and plastic drums

See more information on next page