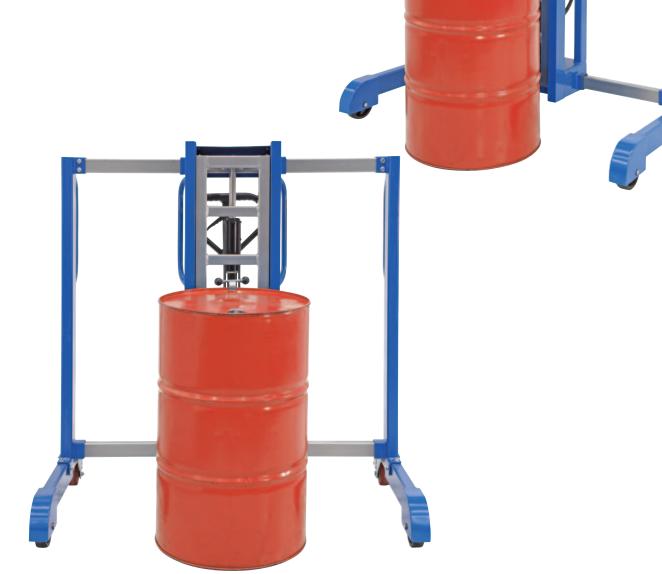

## **Side Shift Drum Palletiser**

- The Side Shift Drum Palletiser is specially designed for moving drums and barrels from any position on a pallet.
- It uses a sliding side-shift arrangement allowing it to even be used for moving containers and drums placed in the centre of a pallet.
- The palletiser straddles the pallet and only requires access to one side, thus allowing pallets in confined areas to be kept against the wall even when unloading.
- When moving the drum onto another pallet, scales or the floor, the drum can also be moved to either side using the side-shift arrangement

This unique design side shift drum palletiser can pickup drums from any position on the pallet, skid or bund -straddles beside and over the pallet

Suitable for both steel and plastic drums

See more information on next page