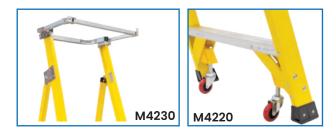

| Code  | Details                                  | Platform Height<br>(mm) | Ladder Height<br>Opened (mm) | Unit Weight<br>(kg) |
|-------|------------------------------------------|-------------------------|------------------------------|---------------------|
| M4210 | Fibreglass Platform Ladder 3 Step        | 900                     | 1800                         | 13                  |
| M4211 | Fibreglass Platform Ladder 4 Step        | 1200                    | 2100                         | 15                  |
| M4212 | Fibreglass Platform Ladder 5 Step        | 1500                    | 2400                         | 17                  |
| M4220 | Platform Ladder Castor/Wheel Kit to suit |                         |                              |                     |
| M4230 | Platform Ladder Safety Gate to suit      |                         |                              |                     |