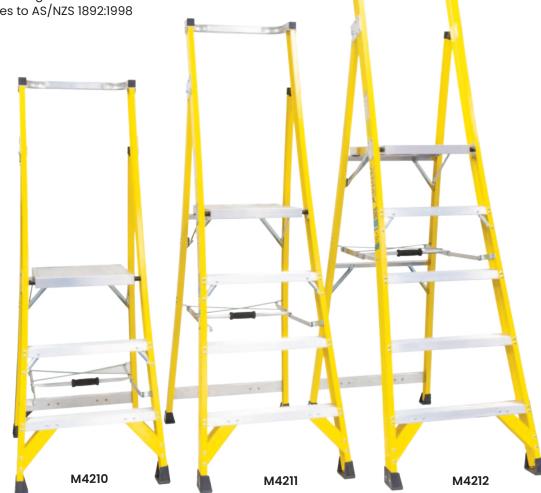

## Fibreglass Industrial Platform Ladders

- Available in 3 platform heights: 900mm, 1200mm and 1500mm •
- Large anti-skid work platform with raised edges keeps feet in side the platform • for greater safety and comfort
- One piece, smooth operation simply folds out and locks
- Platform size: 600x600mm
- Rated to 150kgs
- Complies to AS/NZS 1892:1998

| Code  | Details                                  | Platform Height<br>(mm) | Ladder Height<br>Opened (mm) | Unit Weight<br>(kg) |
|-------|------------------------------------------|-------------------------|------------------------------|---------------------|
| M4210 | Fibreglass Platform Ladder 3 Step        | 900                     | 1800                         | 13                  |
| M4211 | Fibreglass Platform Ladder 4 Step        | 1200                    | 2100                         | 15                  |
| M4212 | Fibreglass Platform Ladder 5 Step        | 1500                    | 2400                         | 17                  |
| M4220 | Platform Ladder Castor/Wheel Kit to suit |                         |                              |                     |
| M4230 | Platform Ladder Safety Gate to suit      |                         |                              |                     |