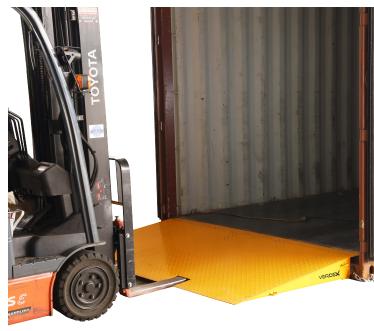

## 6 Tonne Capacity I Piece Container Ramp

This is a one piece unit with forklift slots at the front for easy transport

Yellow Painted Finish & supplied with 2 safety chains

This versatile container ramp is ideal for unloading containers with the assistance of pallet trucks or forklifts, making it perfect for various purposes

Visit www.mhaproducts.com.au for more images and details