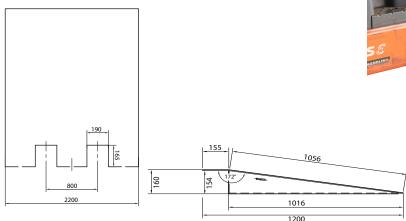

| Code  | Load<br>Capacity (kg) | Width<br>(mm) | Height<br>(mm) | Length<br>(mm) | Unit<br>Weight<br>(kg) |
|-------|-----------------------|---------------|----------------|----------------|------------------------|
| R2995 | 6000                  | 2200          | 160            | 1200           | 180                    |