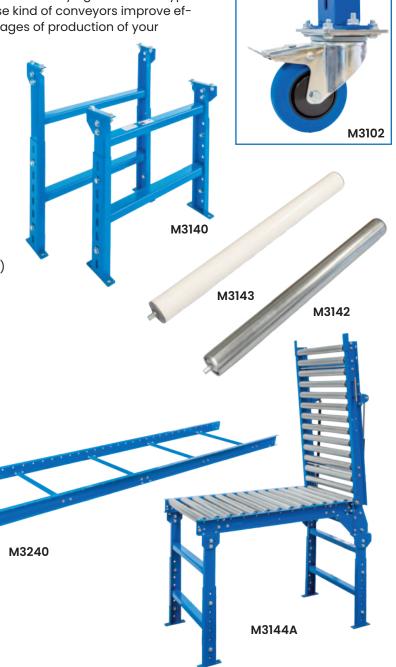

## M3240 Conveyor Frame (Rollers Sold Separately)

- Power coated Blue
- Overall Size: 3000x660x80mm
- 40 Rollers = 75mm pitch between roller
- 20 Rollers = 150mm pitch between roller
- Frame Capacity: 200kgs / mtr

## M3140 600mm Conveyor Stand

- Power coated Blue
- Overall Size: 660x125x1015mm
- Adjustable Height: 805-1105mm (includes frame)

#### M3142 Galvanised Steel Rollers

- Overall Size: 552x48mm
- Roller Size: 527x48mm
- Shaft Size: 10x8mm
- Spring Loaded Shaft
- Pre-Galvanized Tube 1.65mm Thick
- Capacity: 100kg / Roller
- · 20 per carton

#### M3143 Poly Rollers

- Overall Size: 552x48mm
- Roller Size: 527x48mm
- Shaft Size: 10x8mm
- Spring Loaded Shaft
- Capacity: 20kg / Roller
- 20 per carton

| Code  | Details                                                                      | Unit Weight<br>(kg) |
|-------|------------------------------------------------------------------------------|---------------------|
| M3240 | Conveyor Frame - 600x3000mm (Rollers Sold Seperately)                        | 19                  |
| M3140 | Conveyor Stand to suit 600mm Frames                                          | 8.5                 |
| M3142 | Galvanised Steel Rollers to suit 600mm Wide Conveyor (20 Rollers per carton) | 1.35                |
| M3143 | Poly Steel Rollers to suit 600mm Wide Conveyor (20 Rollers per carton)       | 0.98                |
| M3144 | 600mm Conveyor Gate (Steel Rollers Only)                                     | 88                  |
| M3102 | Castor Kit to suit 600mm Conveyor Gate                                       |                     |
|       |                                                                              |                     |