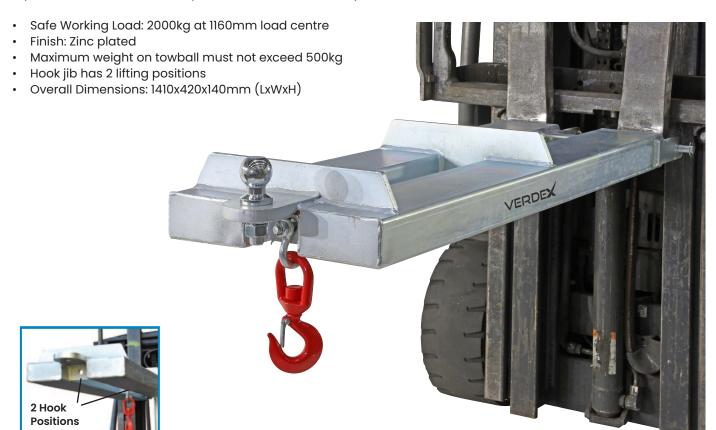

## 2.0 Tonne Hook & Tow Jib Attachment

This 2000kg hook & tow jib is suitable for most forklifts and is a simple slip-on attachment with safety chain and swivel hook as pictured.

| Code  | Details                               | Fork Pocket<br>Size (mm) | Fork Pocket<br>Centres (mm) | Fork Pocket<br>Length (mm) | Unit<br>Weight<br>(kg) |
|-------|---------------------------------------|--------------------------|-----------------------------|----------------------------|------------------------|
| M2429 | Hook Jib - 2.0 Tonne Capacity         | 140x65                   | 250                         | 1220                       | 45                     |
| M2430 | Hook and Tow Jib - 2.0 Tonne Capacity | 140x65                   | 250                         | 1220                       | 45                     |