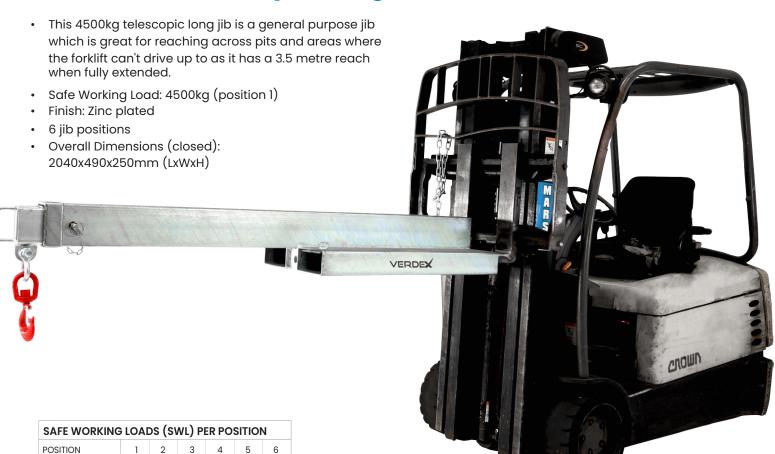

## 4.5 Tonne Telescopic Long Jib

| Code  | SWL<br>(kg) | Jib Length When<br>Closed<br>(mm) | Jib Length<br>When Extended<br>(mm) | Fork Pocket<br>Size (mm) | Fork Pocket<br>Centres (mm) | Unit<br>Weight<br>(kg) |
|-------|-------------|-----------------------------------|-------------------------------------|--------------------------|-----------------------------|------------------------|
| M2421 | 4500        | 2000                              | 3500                                | 185x65                   | 290                         | 140                    |