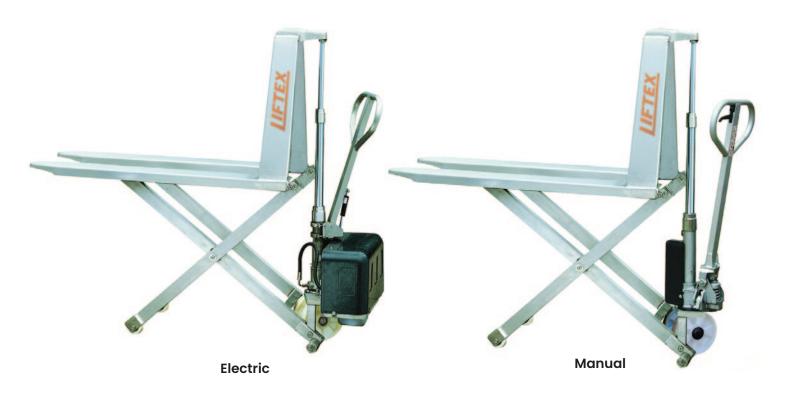

## 1000kg Hi-Lift Pallet Trucks - Stainless Steel

- · Great for lifting skids and pallets with no bottom rail
- Extremely easy to pump and light weight
- · Quick-lift as standard with automatic transfer to normal lifting loads over 150kg
- · Automatic descending speed control, regardless of load
- · Front support legs and adjustable stabilisers ensure maximum stability
- · Heavy duty design
- · Conforms to EN 1757-4
- Not suitable for closed pallets with a bottom rail
- 316 grade stainless steel all parts are made from stainless steel including the hydraulic pump, fork frame, handle, push rod, bearings, pins and bolts etc
- For use in the food and pharmaceutical industries or other industries where corrosive acids are used

| Code  | Details                                                    |
|-------|------------------------------------------------------------|
| M2376 | Stainless Steel Hi-Lift Pallet Truck Manual (540mm wide)   |
| M2375 | Stainless Steel Hi-Lift Pallet Truck Manual (685mm wide)   |
| M2378 | Stainless Steel Hi-Lift Pallet Truck Electric (540mm wide) |
| M2377 | Stainless Steel Hi-Lift Pallet Truck Electric (685mm wide) |