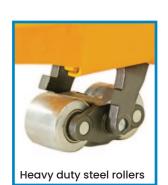

## **5 Tonne Pallet Truck**

- These extra heavy duty pallet trucks can be used to move heavy machinery and come with a towing hook for pulling if required
- Steering Wheel Size: 50x200mm
- · Powder coated safety yellow
- · Steel roller wheel