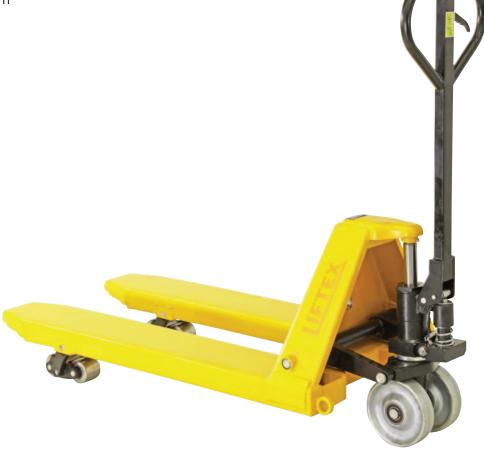

## **5 Tonne Pallet Truck**

- These extra heavy duty pallet trucks can be used to move heavy machinery and come with a towing hook for pulling if required
- Steering Wheel Size: 50x200mm
- · Powder coated safety yellow
- · Steel roller wheel

M2365

| Code | Load<br>Capacity<br>(kg) | Length<br>(mm) | Width<br>(mm) |
|------|--------------------------|----------------|---------------|
|      |                          |                |               |

5000

Min. Fork Height (mm)

90

200

Unit Weight (kg)

Visit www.mhaproducts.com.au for more images and details

680

1150