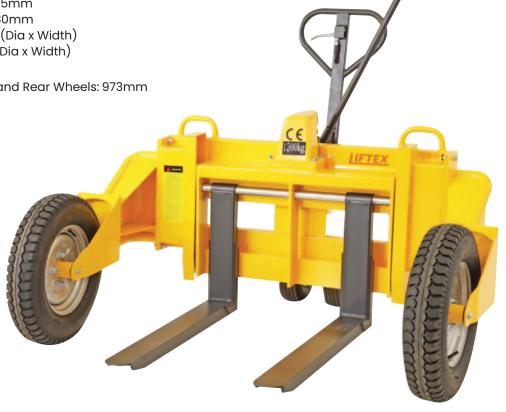

## **Rough Terrain Pallet Truck**

This rough terrain pallet truck is great for applications such as timber yards, brick yards and hard stand areas where the ground is gravel or rough.

| Code  | Load<br>Capacity<br>(kg) | Load<br>Centre<br>(mm) | Tine Size<br>(mm) | Fork<br>Length<br>(mm) | Min. Fork<br>Height<br>(mm) | Max. Fork<br>Height<br>(mm) | Overall Size<br>LxWxH<br>(mm) | Unit<br>Weight<br>(kg) |
|-------|--------------------------|------------------------|-------------------|------------------------|-----------------------------|-----------------------------|-------------------------------|------------------------|
| M2360 | 1200                     | 450                    | 100x50            | 860                    | 63                          | 233                         | 1375x1605x1200                | 245                    |