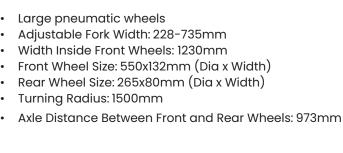

## **Rough Terrain Pallet Truck**

This rough terrain pallet truck is great for applications such as timber yards, brick yards and hard stand areas where the ground is gravel or rough.

| Code  | Load<br>Capacity<br>(kg) | Load<br>Centre<br>(mm) | Tine Size<br>(mm) | Fork<br>Length<br>(mm) | Min. Fork<br>Height<br>(mm) | Max. Fork<br>Height<br>(mm) | Overall Size<br>LxWxH<br>(mm) | Unit<br>Weight<br>(kg) |
|-------|--------------------------|------------------------|-------------------|------------------------|-----------------------------|-----------------------------|-------------------------------|------------------------|
| M2360 | 1200                     | 450                    | 100x50            | 860                    | 63                          | 233                         | 1375x1605x1200                | 245                    |