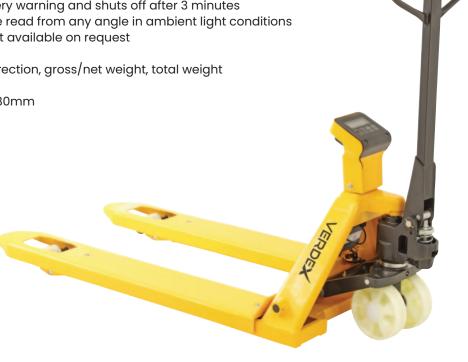

## 2000KG Pallet Truck With Load Scales

Our scale pallet trucks are extremely reliable and highly accurate in measuring your pallet weight.

This fork truck has a totalising function which adds up multiple pallet weights giving the total weight per shipment or order.

The weighing unit uses four AA batteries which give approx 4200 weighting actions

The unit gives a low battery warning and shuts off after 3 minutes

The digital display can be read from any angle in ambient light conditions

Optional scale printer unit available on request

Scale Increments: 1kg

Scale Functions: Zero correction, gross/net weight, total weight

Load Capacity: 2000kg

| Code   | Details                               | Tine Size<br>(mm) | Fork<br>Length<br>(mm) | Width<br>(mm) | Min. Fork<br>Height (mm) | Overall Size<br>LxW (mm) | Unit<br>Weight<br>(kg) |
|--------|---------------------------------------|-------------------|------------------------|---------------|--------------------------|--------------------------|------------------------|
| M2350  | Pallet Trucks with Load Scales        | 50x182            | 1150                   | 690           | 76                       | 1650x690                 | 113                    |
| M2350N | Narrow Pallet Trucks with Load Scales | 50x182            | 1150                   | 555           | 76                       | 1650x690                 | 113                    |