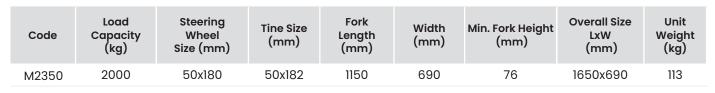

## **2000KG Pallet Truck With Load Scales**

- Our scale pallet trucks are extremely reliable and highly accurate in measuring your pallet weight.
- This fork truck has a totalising function which adds up multiple pallet weights giving the total weight per shipment or order.
- The weighing unit uses four AA batteries which give approx 4200 weighting actions
- The unit gives a low battery warning and shuts off after 3 minutes
- The digital display can be read from any angle in ambient light conditions
- Optional scale printer unit available on request
- Scale Increments: 1kg
- Scale Functions: Zero correction, gross/net weight, total weight