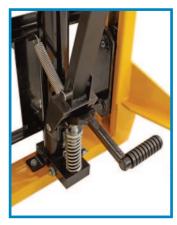

## **Heavy Duty Manual Fork Stackers**

- These manual fork stackers are a very heavy duty construction and are an economical alternative to forklifts
- Manual hydraulic lift via pallet truck style handle or foot pedal
- Straddle leg model for use with standard 1170mm Australian pallets
- Standard leg model for use on Euro pallets and small skids
- · Lockable rear wheels are standard on all models
- With adjustable forks
- Tine Length: 1060mm

Handles for easy manoeuvrability

Handle pump

Foot pedal pump

See more information on next page

| Code  | Details      | Load<br>Capacity<br>(kg) | Rear<br>Castors<br>(mm) | Front<br>Castors<br>(mm) | Lifting<br>Range<br>(mm) | Overall Size<br>LxWxH (mm) | Unit<br>Weight<br>(kg) |
|-------|--------------|--------------------------|-------------------------|--------------------------|--------------------------|----------------------------|------------------------|
| M2280 | Standard Leg | 500                      | 150                     | 80                       | 90-1600                  | 1640x805x2000              | 160                    |
| M2281 | Straddle Leg | 500                      | 150                     | 80                       | 70-1600                  | 1600x1500x2000             | 225                    |
| M2282 | Standard Leg | 1000                     | 150                     | 80                       | 90-1600                  | 1640x1000x2085             | 250                    |
| M2283 | Straddle Leg | 1000                     | 150                     | 80                       | 70-1600                  | 1560x1450x2050             | 295                    |