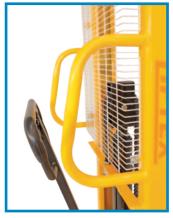

Handles for easy manoeuvrability

Handle pump

Foot pedal pump

See more information on next page

| Code  | Details      | Load<br>Capacity<br>(kg) | Rear<br>Castors<br>(mm) | Front<br>Castors<br>(mm) | Lifting<br>Range<br>(mm) | Overall Size<br>LxWxH (mm) | Unit<br>Weight<br>(kg) |
|-------|--------------|--------------------------|-------------------------|--------------------------|--------------------------|----------------------------|------------------------|
| M2280 | Standard Leg | 500                      | 150                     | 80                       | 90-1600                  | 1640x805x2000              | 160                    |
| M2281 | Straddle Leg | 500                      | 150                     | 80                       | 70-1600                  | 1600x1500x2000             | 225                    |
| M2282 | Standard Leg | 1000                     | 150                     | 80                       | 90-1600                  | 1640x1000x2085             | 250                    |
| M2283 | Straddle Leg | 1000                     | 150                     | 80                       | 70-1600                  | 1560x1450x2050             | 295                    |