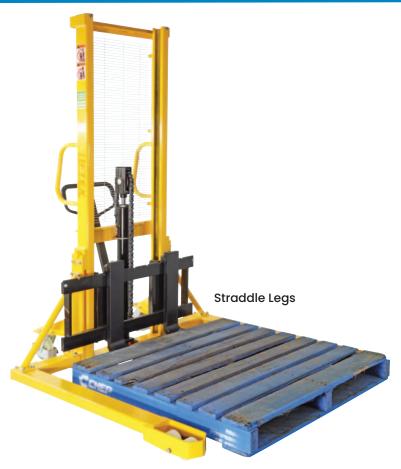

## **Heavy Duty Manual Fork Stackers**

- These manual fork stackers are a very heavy duty construction and are an economical alternative to forklifts
- Manual hydraulic lift via pallet truck style handle or foot pedal
- Straddle leg model for use with standard 1170mm Australian pallets
- Standard leg model for use on Euro pallets and small skids
- · Lockable rear wheels are standard on all models
- With adjustable forks
- Tine Length: 1060mm

Handles for easy manoeuvrability

Handle pump

Foot pedal pump

See more information on next page

| Code  | Details      | Load<br>Capacity<br>(kg) | Rear<br>Castors<br>(mm) | Front<br>Castors<br>(mm) | Lifting<br>Range<br>(mm) | Overall Size<br>LxWxH (mm) | Unit<br>Weight<br>(kg) |
|-------|--------------|--------------------------|-------------------------|--------------------------|--------------------------|----------------------------|------------------------|
| M2280 | Standard Leg | 500                      | 150                     | 80                       | 90-1600                  | 1640x805x2000              | 160                    |
| M2281 | Straddle Leg | 500                      | 150                     | 80                       | 70-1600                  | 1600x1500x2000             | 225                    |
| M2282 | Standard Leg | 1000                     | 150                     | 80                       | 90-1600                  | 1640x1000x2085             | 250                    |
| M2283 | Straddle Leg | 1000                     | 150                     | 80                       | 70-1600                  | 1560x1450x2050             | 295                    |