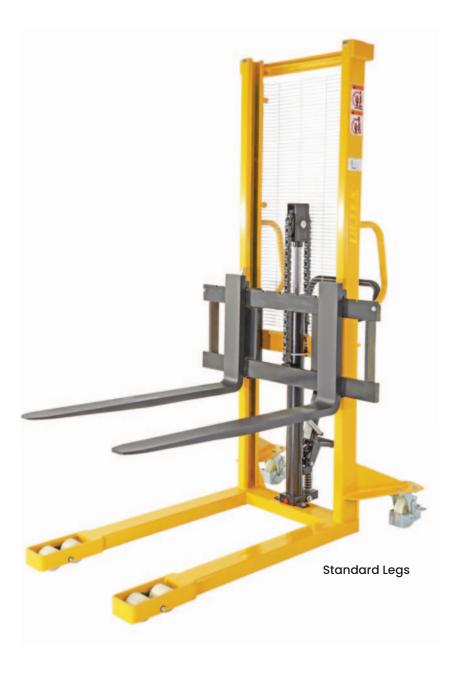

## **Heavy Duty Manual Fork Stackers**

- These manual fork stackers are a very heavy duty construction and are an economical alternative to forklifts
- Manual hydraulic lift via pallet truck style handle or foot pedal
- Straddle leg model for use with standard 1170mm Australian pallets
- Standard leg model for use on Euro pallets and small skids
- · Lockable rear wheels are standard on all models
- With adjustable forks
- Tine Length: 1060mm

Handles for easy manoeuvrability

Handle pump

Foot pedal pump

See more information on next page

| Code  | Details      | Load<br>Capacity<br>(kg) | Rear<br>Castors<br>(mm) | Front<br>Castors<br>(mm) | Lifting<br>Range<br>(mm) | Overall Size<br>LxWxH (mm) | Unit<br>Weight<br>(kg) |
|-------|--------------|--------------------------|-------------------------|--------------------------|--------------------------|----------------------------|------------------------|
| M2280 | Standard Leg | 500                      | 150                     | 80                       | 90-1600                  | 1640x805x2000              | 160                    |
| M2281 | Straddle Leg | 500                      | 150                     | 80                       | 70-1600                  | 1600x1500x2000             | 225                    |
| M2282 | Standard Leg | 1000                     | 150                     | 80                       | 90-1600                  | 1640x1000x2085             | 250                    |
| M2283 | Straddle Leg | 1000                     | 150                     | 80                       | 70-1600                  | 1560x1450x2050             | 295                    |