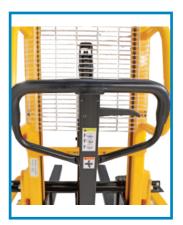

Handles for easy manoeuvrability

Handle pump

Foot pedal pump

See more information on next page

| Code  | Details      | Load<br>Capacity<br>(kg) | Rear<br>Castors<br>(mm) | Front<br>Castors<br>(mm) | Lifting<br>Range<br>(mm) | Overall Size<br>LxWxH (mm) | Unit<br>Weight<br>(kg) |
|-------|--------------|--------------------------|-------------------------|--------------------------|--------------------------|----------------------------|------------------------|
| M2280 | Standard Leg | 500                      | 150                     | 80                       | 90-1600                  | 1640x805x2000              | 160                    |
| M2281 | Straddle Leg | 500                      | 150                     | 80                       | 70-1600                  | 1600x1500x2000             | 225                    |
| M2282 | Standard Leg | 1000                     | 150                     | 80                       | 90-1600                  | 1640x1000x2085             | 250                    |
| M2283 | Straddle Leg | 1000                     | 150                     | 80                       | 70-1600                  | 1560x1450x2050             | 295                    |