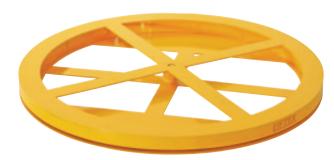

## **Pallet Rotator Ring**

- The rotator ring is popular due to its light weight and easy maneuverability.
- It can be moved easily by one person.
- 16 roller bearings to ensure smooth rolling for heavy loads

| Code  | Load<br>Capacity (kg) | Overall Size<br>WxH (mm) | Unit<br>Weight<br>(kg) |
|-------|-----------------------|--------------------------|------------------------|
| M2140 | 1000                  | 1000x65                  | 36                     |