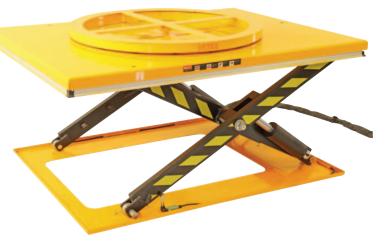

## **Pallet Rotator Ring**

- The rotator ring is popular due to its light weight and easy maneuverability.
- It can be moved easily by one person.
- 16 roller bearings to ensure smooth rolling for heavy loads