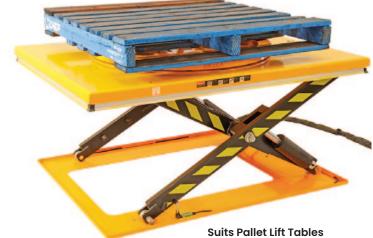

## **Pallet Rotator Ring**

- The rotator ring is popular due to its light weight and easy maneuverability.
- It can be moved easily by one person.
- 16 roller bearings to ensure smooth rolling for heavy loads