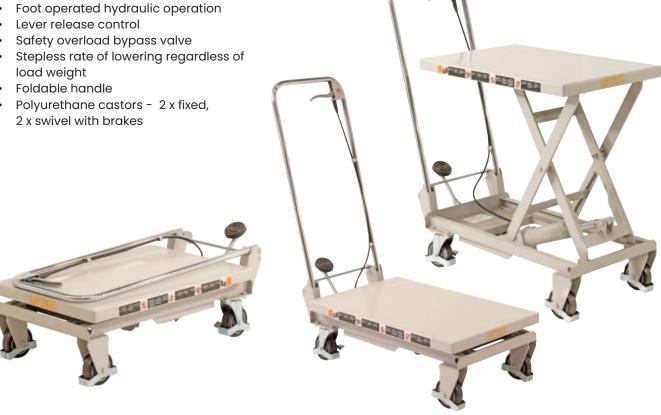

## **Aluminium Scissor Lift Trolley**

- Extremely lightweight Great for vehicle transport
- Aluminium construction with a painted finish

- load weight

| Code  | Load          | Castors | Handle      | Table     | Lifting    | Unit        |
|-------|---------------|---------|-------------|-----------|------------|-------------|
|       | Capacity (kg) | (mm)    | Height (mm) | Size (mm) | Range (mm) | Weight (kg) |
| M2030 | 100           | 100     | 1000        | 700x450   | 265-755    | 24          |