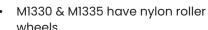

## **Steerable Load Skates**

- The steerable skate can be used to move heavy objects up to 12000kg
- 1 metre long drawbar for steering The rubber padded platform swivels on a thrust bearing allowing easy

| Code  | Details              | Load<br>Capacity<br>(kg) | Castors<br>(mm) | Overall Size<br>LxWxH (mm) | Unit<br>Weight<br>(kg) |
|-------|----------------------|--------------------------|-----------------|----------------------------|------------------------|
| M1330 | Steerable Load Skate | 3000                     | 85              | 185x150x105                | 15                     |
| M1335 | Steerable Load Skate | 6000                     | 85              | 592x400x90                 | 50                     |
| M1340 | Steerable Load Skate | 12,000                   | 80              | 485x400x95                 | 66                     |