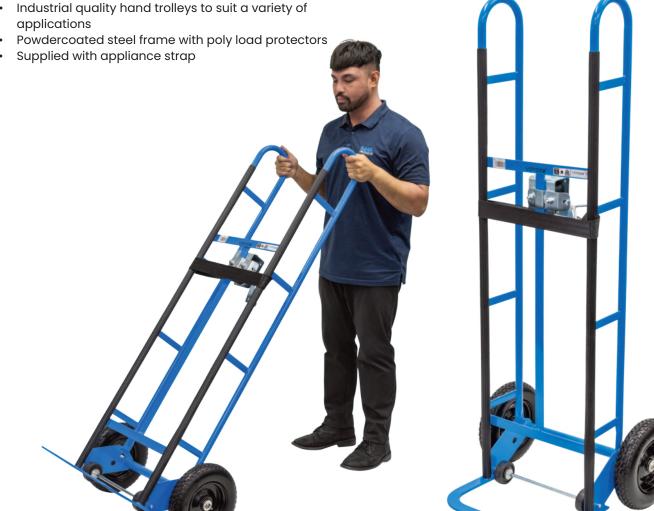

## **Heavy Duty Appliance Trolley** (Flat free wheels)

· Industrial quality hand trolleys to suit a variety of applications

| Code  | Load Capacity | Wheel     | Foot Size | Overall Size | Unit Weight |
|-------|---------------|-----------|-----------|--------------|-------------|
|       | (kg)          | Size (mm) | WxD (mm)  | WxH (mm)     | (kg)        |
| M1255 | 350           | 280       | 450X200   | 610x1520     | 19          |