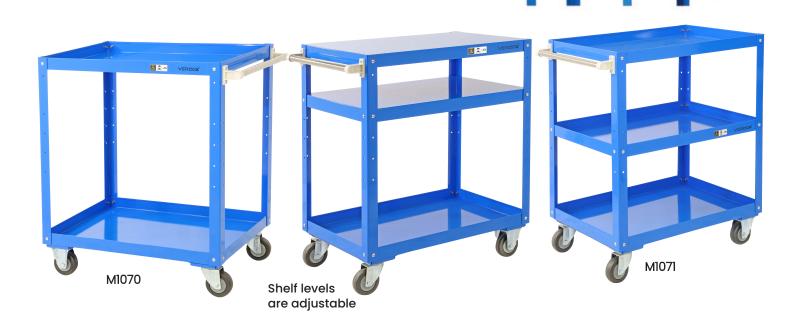

## **Prestige 2 & 3 Tier Trolleys**

Heavy duty steel trolleys which are great for dozens of uses in warehouses, schools, hospitals etc.

- Powder coated steel construction
- Chrome steel handle with plastic end caps
- The shelves can be used as a flat platform or turned upside down and used as a tray
- Polyurethane castors 2 x fixed, 2 x swivel

Reversible shelves

| Code  | Details        | Load<br>Capacity (kg) | Castors<br>(mm) | Handle<br>Height (mm) | Shelf<br>Size (mm) | Overall Size<br>LxWxH (mm) | Unit<br>Weight<br>(kg) |
|-------|----------------|-----------------------|-----------------|-----------------------|--------------------|----------------------------|------------------------|
| M1070 | 2 Tier Trolley | 250                   | 100             | 890                   | 750x500            | 820x500x915                | 18                     |
| M1071 | 3 Tier Trolley | 250                   | 100             | 890                   | 750x500            | 820x500x915                | 22                     |