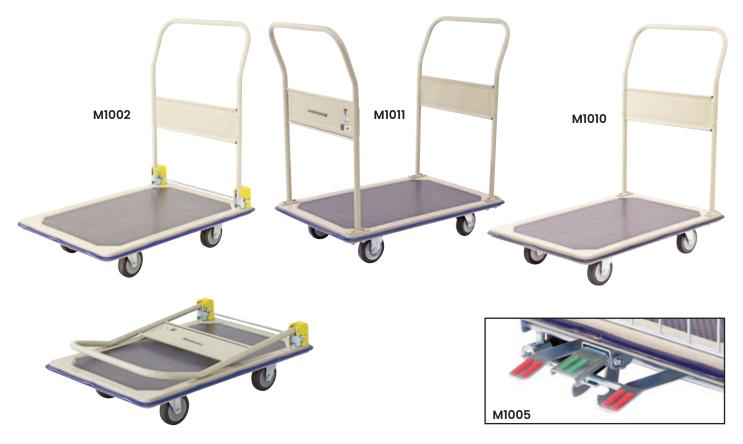

## **Prestige Platform Trolleys**

- · Powder coated steel construction with vinyl decks
- · Surround bumper on perimeter of trolley
- Polyurethane castors 2 x fixed, 2 x swivel

| Code  | Details                                  | Load<br>Capacity<br>(kg) | Castors<br>(mm) | Handle<br>Height<br>(mm) | Platform<br>Size (mm) | Overall Size<br>LxWxH (mm) | Unit<br>Weight<br>(kg) |
|-------|------------------------------------------|--------------------------|-----------------|--------------------------|-----------------------|----------------------------|------------------------|
| M1002 | 1 Folding Handle                         | 370                      | 125             | 1000                     | 880x580               | 915x615x865                | 17                     |
| M1010 | 1 Fixed Handle                           | 370                      | 125             | 1000                     | 880x580               | 945x615x870                | 16                     |
| M1011 | 2 Fixed Handle                           | 370                      | 125             | 1000                     | 880x580               | 965x615x870                | 20                     |
| M1005 | Brake Kit to suit M1002, M1010 and M1011 |                          |                 |                          |                       |                            |                        |