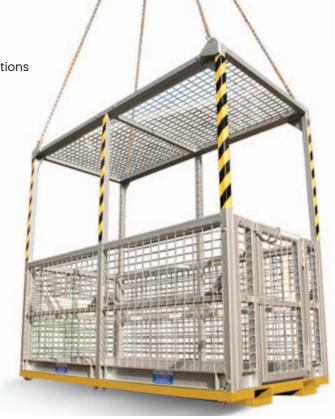

## 6 Person Crane Platform Cage (with mesh roof)

The FC2948 6 person Crane Cage Work Platform has been designed strictly in accordance with relevant Australian Standards and is suitable for a maximum of six people.

Work performed in this cage shall be limited to special tasks of short duration in situations where it is necessary to elevate

personnel where it is not practicable to erect scaffolds or use a specially designed device. Integrated fork arm slippers are provided for transport purposes only. The standard finish is Zinc with a safety yellow base painted enamel finish. Fork Arm slippers are provided for transport purposes only.

This Cage can be manufactured to suit First Aid Rescue applications.

All Crane Cages are supplied with a Load Test Certificate, Instructions for usage, Risk Control Measures and Workcover registration.

See this product on page 175 of the MHA catalogue

| Code   | Safe Working<br>Load (kg) | Overall<br>Dimensions<br>WxLxH (mm) | Unit<br>Weight<br>(kg) |
|--------|---------------------------|-------------------------------------|------------------------|
| FC2948 | 720                       | 1200x2400x2352                      | 500                    |